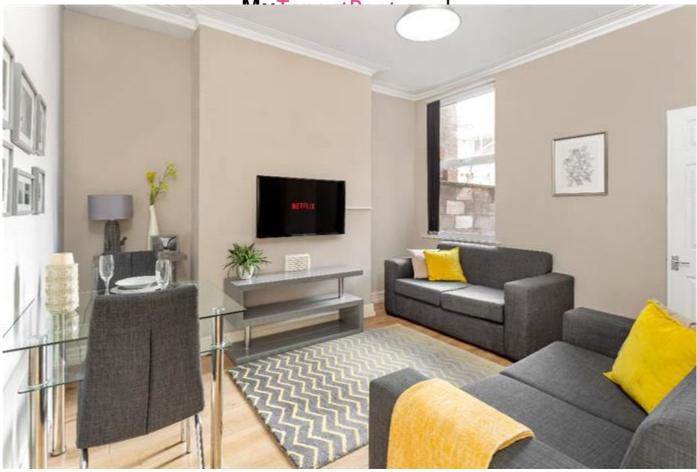

Channell Rd, Kensington £85 pppw

£85 PPPW - 3 bed property with guest room - including gas/water/electric and Virgin broadband!

- · Bills Included
- · Broadband Included
- Cloakroom
- Close to Amenities
- Double Glazing
- Fitted Bathroom
- Fitted Kitchen
- Flat Screen TV
- Furnished
- High Ceilings
- Smart TV
- Upstairs Bathroom
- White Goods
- Alarm