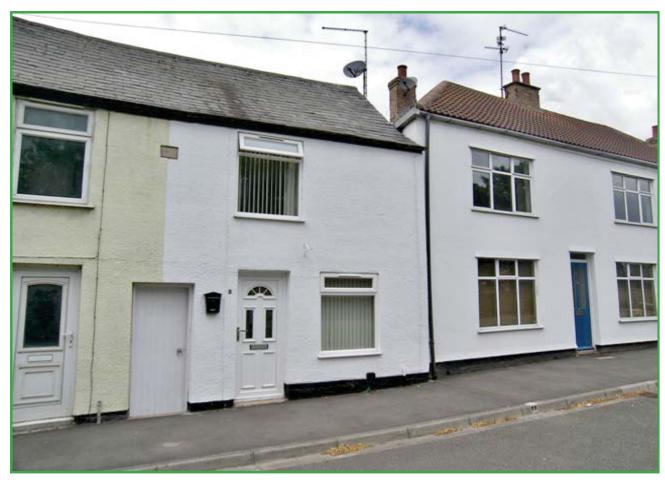

## TO LET

Mid terrace, Two bedroom home with enclosed garden.

Aliwal Road, Whittlesey, Peterborough, PE7 1UG

- MID-TERRACE HOUSE
- TWO BEDROOMS
- ENCLOSED REAR GARDEN
- GAS CENTRAL HEATING
- AVAILABLE FROM 23/12/19

### **Ground Floor**

**Living Room** 3.38m (11'1") x 3.31m (10'11")

PVCu double glazed entrance door, PVCu double glazed window to front, stairway to first floor landing, opening to:

**Kitchen** 3.29m (10'9") x 2.55m (8'5")