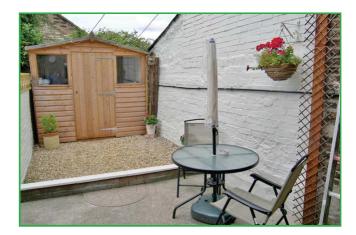

#### **Bathroom**

With three piece suite comprising panelled bath with shower attachment, pedestal wash hand basin and low-level WC, heated towel rail, PVCu opaque double glazed window to rear.

The enclosed rear courtyard garden is designed for low maintenance, laid to pavement and gravel with a wooden storage shed.