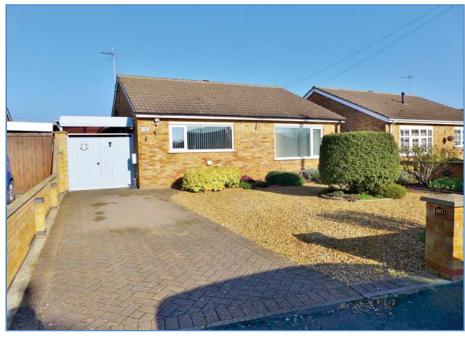

# **FOR SALE**

Detached three bedroom bungalow located in Whittlesey.

Teal Road, Whittlesey, Peterborough, PE7 1YG.

- DETACHED BUNGALOW
- THREE BEDROOMS
- KITCHEN DINER
- GARAGE & OFF ROAD PARKING
- COURTYARD GARDEN

#### Outside

The front of the property is mainly gravelled with shrubs and bushes to border and in the centre, block paved driveway to the side leading to double gates allowing access to the side of the property and a up and over garage. Enclosed courtyard garden, mainly laid to gravel with a patio area, a mixture of shrubs and bushes to border.