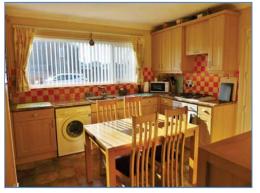

Kitchen/Diner 4.22m (13'10")max x 3.94m (12'11")max

Fitted with a matching range of base and eye level units with worktop space over, 1+1/2 bowl sink with mixer tap, built-in electric oven with four ring gas hobs, extractor hood over, space for fridge and washing machine, coving to ceiling, gas boiler, access to airing cupboard, uPVC double glazed window to side, door leading to side of the property.