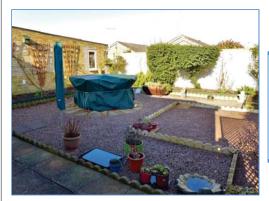

#### Outside

The front of the property is mainly gravelled with shrubs and bushes to border and in the centre, block paved driveway to the side leading to double gates allowing access to the side of the property and a up and over garage. Enclosed courtyard garden, mainly laid to gravel with a patio area, a mixture of shrubs and bushes to border.