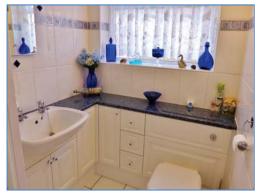

#### Shower Room

Fitted with a three piece suite comprising a shower enclosure, vanity wash hand basin and low-level WC, tiled surround, tiled flooring, uPVC frosted double glazed window to rear.