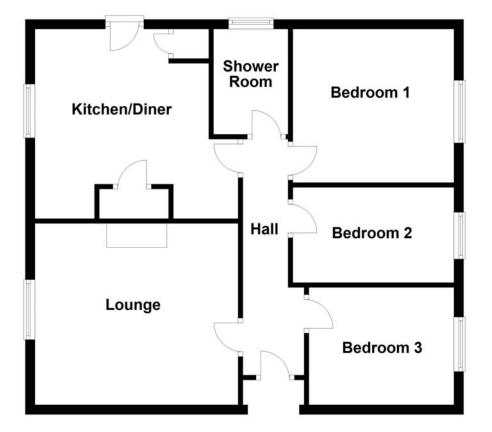

#### **Ground Floor**

#### Hall

Entrance door, single radiator, wooden flooring, telephone point, doors to:

**Lounge** 4.22m (13'10") x 3.77m (12'5")

UPVC double glazed window to side, feature gas fireplace, single radiator, wooden flooring, coving to ceiling.

Kitchen/Diner 4.22m (13'10")max x 3.94m (12'11")max

Fitted with a matching range of base and eye level units with worktop space over, 1+1/2 bowl sink with mixer tap, built-in electric oven with four ring gas hobs, extractor hood over, space for fridge and washing machine, coving to ceiling, gas boiler, access to airing cupboard, uPVC double glazed window to side, door leading to side of the property.

**Bedroom 1** 3.35m (11') x 3.19m (10'6")

Fitted wardrobes, dressing table and bedside cabinet, single radiator, wooden flooring, coving to ceiling, uPVC double glazed window to rear.

**Bedroom 2** 3.35m (11') x 1.98m (6'6")

UPVC double glazed window to rear, single radiator, wooden flooring, coving to ceiling.

Bedroom 3 3.02m (9'11") x 2.44m (8')

UPVC double glazed window to rear, wooden flooring, coving to ceiling, door to:

#### Shower Room

Fitted with a three piece suite comprising a shower enclosure, vanity wash hand basin and low-level WC, tiled surround, tiled flooring, uPVC frosted double glazed window to rear.

### Floorplan

- To arrange a viewing, please call us 01733 202525 -