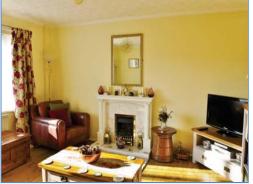

#### Hall

Entrance door, single radiator, wooden flooring, telephone point, doors to:

**Lounge** 4.22m (13'10") x 3.77m (12'5")

UPVC double glazed window to side, feature gas fireplace, single radiator, wooden flooring, coving to ceiling.