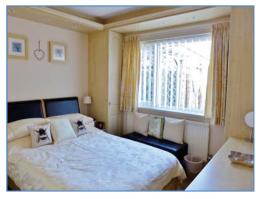

**Bedroom 1** 3.35m (11') x 3.19m (10'6")

Fitted wardrobes, dressing table and bedside cabinet, single radiator, wooden flooring, coving to ceiling, uPVC double glazed window to rear.

**Bedroom 2** 3.35m (11') x 1.98m (6'6")