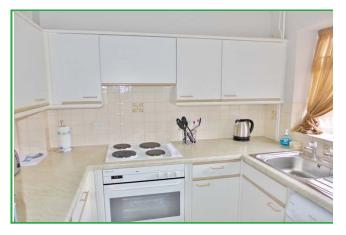

### **Kitchen** 2.31m (7'7") x 1.78m (5'10")

Fitted with a matching range of base and eye level units with worktop space over, stainless steel sink with single drainer, fridge and washing machine, built-in electric oven, four ring electric hob with extractor hood, PVCu double glazed window to side, textured ceiling.