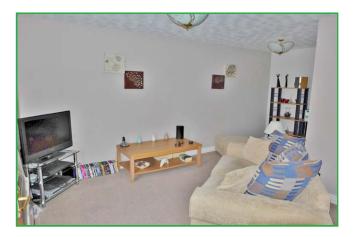

### Lounge/Diner 5.03m (16'6")max x 3.20m (10'6")

PVCu double glazed window to front, built in under stairs storage cupboard, electric storage heater, telephone point, TV point, textured ceiling, staircase to first floor landing, archway to;