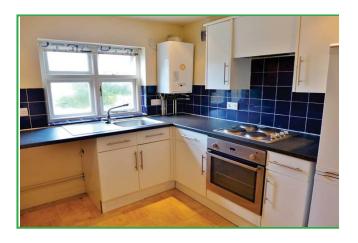

#### Kitchen

Matching range of wall mounted and floor fitted units, stainless steel sink with single drainer, built in oven and four ring hob, with extractor fan over, space for washing machine and fridge, (included) radiator, tiled splash backs, recessed ceiling spotlights and extractor.