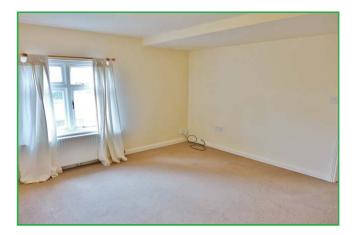

# Lounge

Window to front, built in over stairs storage cupboard, radiator., door to;