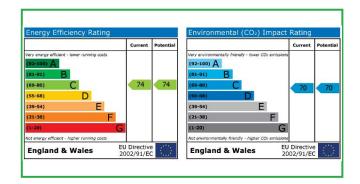

oft space, open plan to:

# Lounge

Window to front, built in over stairs storage cupboard, radiator., door to;

# **Bedroom**

Radiator, window to front.

#### **Bathroom**

Fitted with a Panelled bath and a hand shower attachment with a glass screen, low level WC, pedestal wash hand basin., heated towel rail, and extractor fan.

#### Kitchen

Matching range of wall mounted and floor fitted units, stainless steel sink with single drainer, built in oven and four ring hob, with extractor fan over, space for washing machine and fridge, (included) radiator, tiled splash backs, recessed ceiling spotlights and extractor.

To the side of the property off road parking is available and a communal garden area which is designed for low maintenance, laid to gravel with a paved patio seating area.





Draft details only may be subject to amendment

None of the statements/measurements in these particulars should be relied on as representations of fact. Any applications/services mentioned should not be taken as a guarantee that they are in working order.