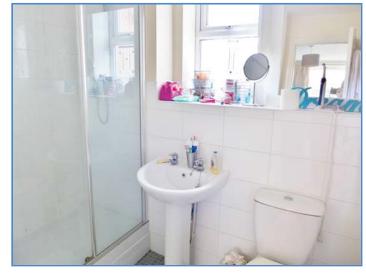

#### **En-suite Shower Room**

Fitted with a three piece suite with shower cubicle, pedestal wash hand basin with tiled splashbacks and WC, heated towel rail, extractor fan, uPVC frosted double glazed window to side.