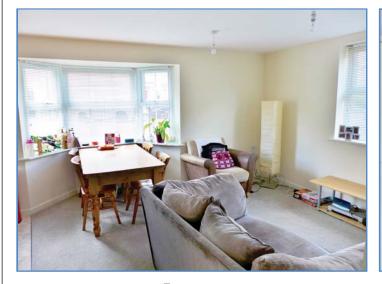

#### **Ground Floor**

**Lounge** 2.57m (8'5") x 3.40m (11'2") (Open plan into kitchen) UPVC double glazed bay window to front, uPVC double glazed window to side, telephone point, TV point, electric heating, open plan into:

**Kitchen** 3.15m (10'4") x 2.01m (6'7")

Fitted with a matching range of base and eye level units with worktop space over cupboards with drawers, 1+1/2 bowl stainless steel sink with mixer tap, built-in fridge/freezer and dishwasher, built-in electric double oven, built-in hob with extractor hood, door to: