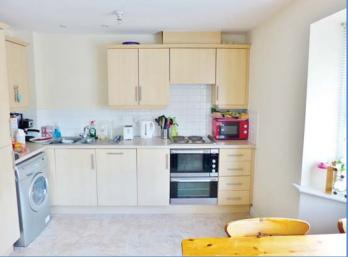

**Kitchen** 3.15m (10'4") x 2.01m (6'7")

Fitted with a matching range of base and eye level units with worktop space over cupboards with drawers, 1+1/2 bowl stainless steel sink with mixer tap, built-in fridge/freezer and dishwasher, built-in electric double oven, built-in hob with extractor hood, door to: