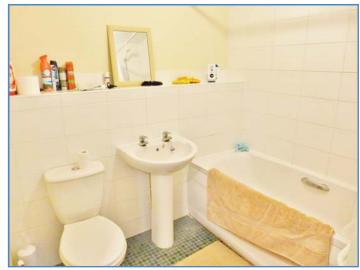

#### **Bathroom**

Fitted with a three piece suite comprising bath with shower attachment, pedestal wash hand basin and WC, tiled splashbacks, shaving point, extractor fan, and heated towel rail.