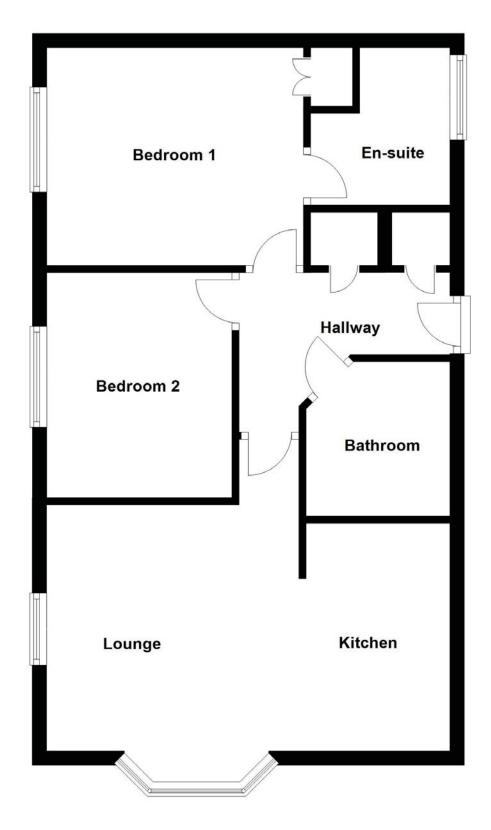

#### **Ground Floor**

**Lounge** 2.57m (8'5") x 3.40m (11'2") (Open plan into kitchen) UPVC double glazed bay window to front, uPVC double glazed window to side, telephone point, TV point, electric heating, open plan into:

**Kitchen** 3.15m (10'4") x 2.01m (6'7")

Fitted with a matching range of base and eye level units with worktop space over cupboards with drawers, 1+1/2 bowl stainless steel sink with mixer tap, built-in fridge/freezer and dishwasher, built-in electric double oven, built-in hob with extractor hood, door to:

#### Hallway

Two storage cupboards, access to front door, leading to communal entrance hall.

**Bedroom 1** 3.55m (11'8") x 3.02m (9'11")

UPVC double glazed window to side, electric heater, double door wardrobe, door to:

#### **En-suite Shower Room**

Fitted with a three piece suite with shower cubicle, pedestal wash hand basin with tiled splashbacks and WC, heated towel rail, extractor fan, uPVC frosted double glazed window to side.

**Bedroom 2** 3.13m (10'3") x 2.49m (8'5")

UPVC double glazed window to side, electric heater.

#### **Bathroom**

Fitted with a three piece suite comprising bath with shower attachment, pedestal wash hand basin and WC, tiled splashbacks, shaving point, extractor fan, and heated towel rail.

- Call today to arrange your free valuation -

Floorplan

- To arrange a viewing, please call us 01733 202525 -