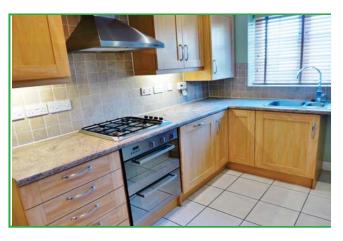

#### Kitchen

Fitted with a matching range of base and eye level units, soft close doors, breakfast / utility area, built in oven, hob and extractor fan, dishwasher and space for washing machine and fridge / freezer, under stair storage with built in wine rack.