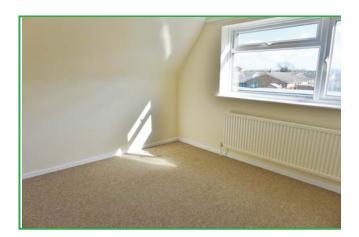

#### Bedroom 3

2.84m x 2.64m (9'4" x 8'8") Patio door, TV point, radiator.

#### Bedroom 1

3.91m x 3.38m (12'10" x 11'1")

UPVC double glazed window to front, TV point, radiator.

Bedroom 2 3.22m x 3.63m (10'7" x 11'11")

UPVC double glazed windows to rear, TV point, radiator.