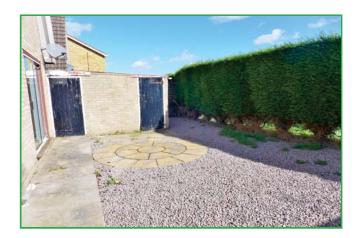

#### Outside

The front garden has a tarmac driveway leading to a single garage and parking for several cars with gravel borders. The rear garden is low maintenance and has stones and paving, enclosed by wooden fencing and conifer trees.