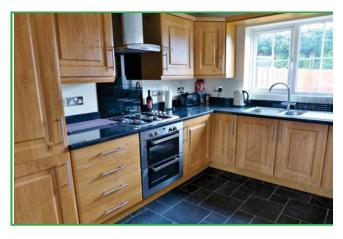

#### Kitchen/ Breakfast Room

Fitted with a matching range of base and eye level cupboards with draws, stainless steel sink, mixer tap, built in fridge/freezer, built in dish washer, electric oven, four ring gas hob with extractor hood over, uPVC double glazed window to rear, open plan to the breakfast room, built in breakfast bar, single radiator, uPVC double glazed window to front.