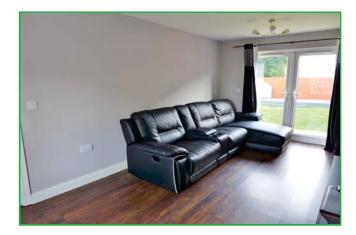

#### Lounge

Well presented lounge, laminate flooring, telephone point, TV point, uPVC double glazed doors leading to the rear garden, uPVC double glazed window to front.