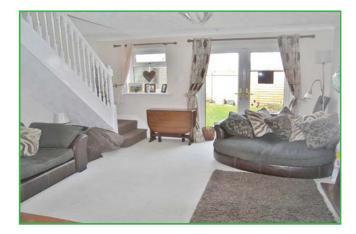

#### Lounge

UPVC double glazed window to rear, patio doors leading to the rear garden, feature fireplace, single radiator. TV and Telephone point, stairs leading to the first floor landing.