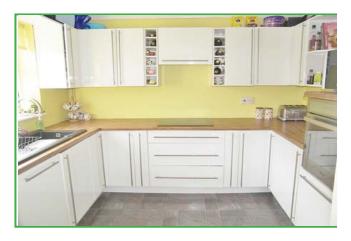

#### Kitchen

Fitted with a matching range of base and eye level units with worktop space over a sink and drainer and mixer tap, integrated electric oven and halogen hob with extractor over, space for washing machine, fridge freezer and dishwasher, uPVC double glazed window to front.