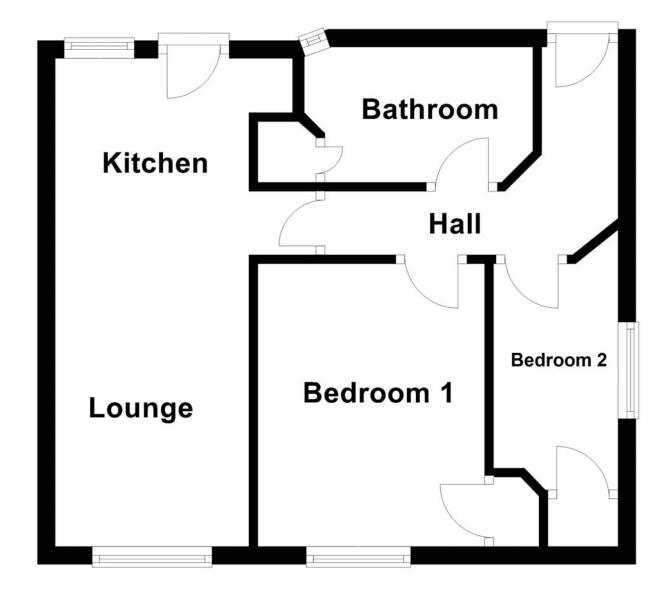

#### **Ground Floor**

Private entrance from rear leading to open planned kitchen and lounge measuring at (5.50m (18'1") x 2.67m (8'9"))

#### Kitchen

Fitted with a matching range of base and eye level units with worktop space over, stainless steel sink with mixer tap, space for fridge, washing machine and cooker, frosted sealed unit double glazed window to rear, coving to textured ceiling.

#### Lounge

Sealed unit double glazed window to front, electric radiator, telephone point, TV point, coving to textured ceiling.

#### Hall

Further door allowing access to the communal hallway, single radiator, coving to textured ceiling, doors leading to:

**Bedroom 1** 3.19m (10'5") x 2.55m (8'5") Sealed unit double glazed window to front, built in cupboard.

**Bedroom 2** 2.97m (9'9") max x 1.85m (6'1") max Sealed unit double glazed window to side, built in cupboard.

#### **Bathroom**

Fitted with three piece suite, comprising a bath, pedestal wash hand basin and low-level WC, tiled splashbacks, frosted sealed unit double glazed window to rear, built in cupboard.