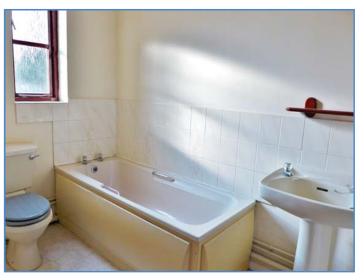

#### **Bathroom**

Fitted with three piece suite, comprising a bath, pedestal wash hand basin and low-level WC, tiled splashbacks, frosted sealed unit double glazed window to rear, built in cupboard.