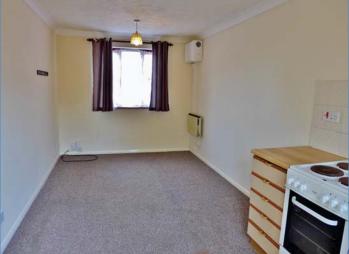

#### Lounge

Sealed unit double glazed window to front, electric radiator, telephone point, TV point, coving to textured ceiling.