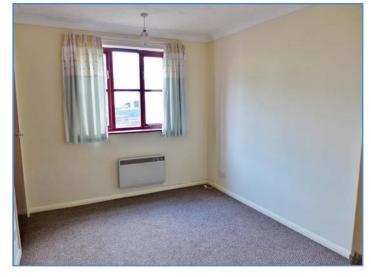

#### Hall

Further door allowing access to the communal hallway, single radiator, coving to textured ceiling, doors leading to:

**Bedroom 1** 3.19m (10'5") x 2.55m (8'5") Sealed unit double glazed window to front, built in cupboard.

**Bedroom 2** 2.97m (9'9") max x 1.85m (6'1") max Sealed unit double glazed window to side, built in cupboard.