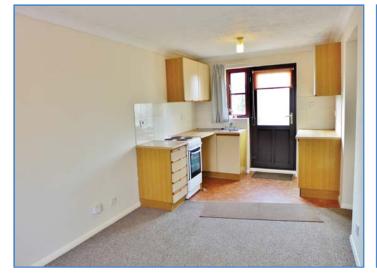

#### **Ground Floor**

Private entrance from rear leading to open planned kitchen and lounge measuring at (5.50m (18'1") x 2.67m (8'9"))

#### Kitchen

Fitted with a matching range of base and eye level units with worktop space over, stainless steel sink with mixer tap, space for fridge, washing machine and cooker, frosted sealed unit double glazed window to rear, coving to textured ceiling.