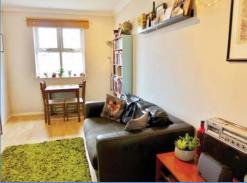

#### Hall

Electric heater, built in storage cupboard, doors to:

Lounge 4.41m (14'5") max x 2.59m (8'6")

UPVC double glazed window to rear, TV point, coving to ceiling, door to:

Kitchen 2.36m (7'9") x 1.91m (6'3")