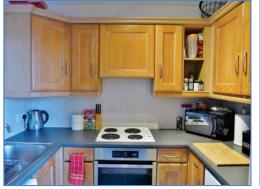

#### Hall

Electric heater, built in storage cupboard, doors to:

Lounge 4.41m (14'5") max x 2.59m (8'6")

UPVC double glazed window to rear, TV point, coving to ceiling, door to:

Kitchen 2.36m (7'9") x 1.91m (6'3")

Fitted with a matching range of base and eye level units with worktop space over, sink with mixer tap, built-in electric oven, four ring hobs with extractor hood over, space for fridge and washing machine, tiled surround, tiled flooring, coving to ceiling.