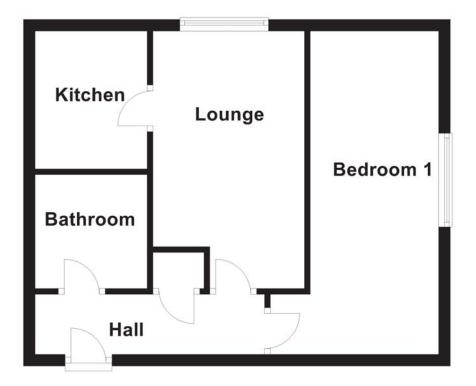

space for fridge and washing machine, tiled surround, tiled flooring, coving to ceiling.

**Bedroom 1** 5.44m (17'10")max x 2.87m (9'5") UPVC double glazed window to side, electric heater, coving to ceiling.

#### **Bathroom**

Fitted with a three piece suite comprising a bath with shower over, pedestal wash hand basin and low-level WC, tiled splashbacks, coving to ceiling.

#### Outside

Allocated off road parking for one vehicle, communal hallway access into the first floor flat.

Draft details only may be subject to amendment None of the statements/measurements in these particulars should be relied on as representations of fact Any applications/services mentioned should not be taken as a guarantee that they are in working order. - Call today to arrange your free valuation -

Floorplan



- To arrange a viewing, please call us 01733 202525 -