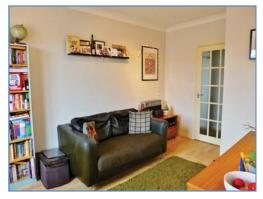

#### Hall

Electric heater, built in storage cupboard, doors to:

Lounge 4.41m (14'5") max x 2.59m (8'6")

UPVC double glazed window to rear, TV point, coving to ceiling, door to:

Kitchen 2.36m (7'9") x 1.91m (6'3")