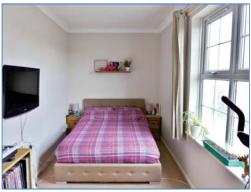

**Bedroom 1** 5.44m (17'10")max x 2.87m (9'5") UPVC double glazed window to side, electric heater, coving to ceiling.