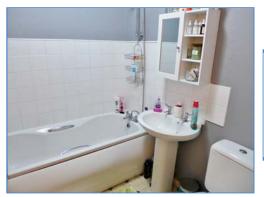

#### **Bathroom**

Fitted with a three piece suite comprising a bath with shower over, pedestal wash hand basin and low-level WC, tiled splashbacks, coving to ceiling.