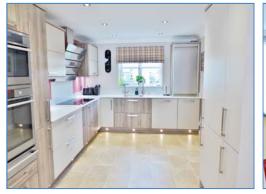

**Dining Room** 3.44m (11'3") x 2.95m (9'8")

UPVC double glazed window to front, radiator, TV point, karndean flooring, coving to ceiling, open plan to kitchen.

Kitchen 3.84m (12'7") x 2.95m (9'8")

Fitted with a matching range of base and eye level units with worktop space over, stainless steel sink with mixer tap and filtered hot tap and filtered cold water tap, built-in electric oven and microwave combination with warming draws, 4 zone induction hob with extractor hood, integrated full length fridge and freezer, integrated dishwasher, radiator, karndean flooring, ceiling and skirting lights, uPVC double glazed window to rear, open plan to: