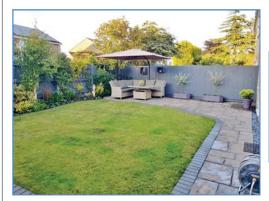

#### Outside

The front of the property is mainly block paved allowing for ample off road parking leading to garage with access to power and lighting, lawn to the front of the property with a mixture of shrubs and bushes, access to side gate. Enclosed garden mainly laid to lawn with a patio area, shrubs and bushes border, external door leading to garage, shed with lighting, external tap and lighting.