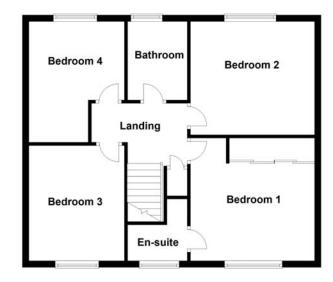

#### First Floor

#### Landing

Radiator, coving to ceiling, access to loft with lighting, doors to:

Bedroom 1 3.83m (12'7") x 3.78m (12'5")max

UPVC double glazed window to front, radiator, telephone and TV point, coving to ceiling, built in wardrobe with sliding doors.

#### **En-suite**

Fitted with a three piece suite, comprising a shower enclosure, vanity wash hand basin and low-level WC, tiled surround, heated towel rail, extractor fan, tiled flooring, frosted uPVC double glazed window to front.

**Bedroom 2** 3.83m (12'7") x 3.50m (11'6")

UPVC double glazed window to rear, radiator, laminate flooring, TV point, coving to ceiling.

Bedroom 3 3.56m (11'8") x 2.95m (9'8")

UPVC double glazed window to front, radiator, TV point, coving to ceiling.

Bedroom 4 3.73m (12'3") max x 2.95m (9'8")

UPVC double glazed window to rear, radiator, laminate flooring, TV point, coving to ceiling.

#### Bathroom

Fitted with a three piece suite, comprising a bath with shower over and curved door, vanity wash hand basin with vanity cupboards and low-level WC, extractor fan, shaver point, ceiling lights, uPVC frosted double glazed window to rear, bathroom mirror with built in demister.