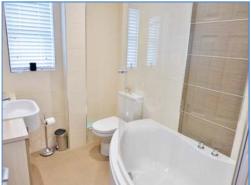

#### Bathroom

Fitted with a three piece suite, comprising a bath with shower over and curved door, vanity wash hand basin with vanity cupboards and low-level WC, extractor fan, shaver point, ceiling lights, uPVC frosted double glazed window to rear, bathroom mirror with built in demister.