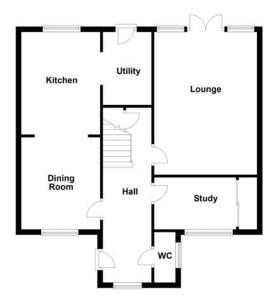

#### **Ground Floor**

#### Hall

Entrance door, karndean flooring, ceiling lights, radiator and full length mirror radiator, fully serviced alarm system, uPVC double glazed window to front, stairs leading to landing, built in storage cupboard, doors leading to:

**Dining Room** 3.44m (11'3") x 2.95m (9'8")

UPVC double glazed window to front, radiator, TV point, karndean flooring, coving to ceiling, open plan to kitchen.

Kitchen 3.84m (12'7") x 2.95m (9'8")

Fitted with a matching range of base and eye level units with worktop space over, stainless steel sink with mixer tap and filtered hot tap and filtered cold water tap, built-in electric oven and microwave combination with warming draws, 4 zone induction hob with extractor hood, integrated full length fridge and freezer, integrated dishwasher, radiator, karndean flooring, ceiling and skirting lights, uPVC double glazed window to rear, open plan to:

Utility 2.73m (9') x 1.82m (6')

Fitted with a matching range of base and eye level units, space for washing machine and tumble dryer, single radiator, karndean flooring, coving to ceiling, doors to rear.

Lounge 5.33m (17'6") x 3.84m (12'7")

Two uPVC double glazed windows to rear, two radiators, telephone and TV point, coving to ceiling, uPVC double glazed double doors to rear.

Study 3.84m (12'7") x 1.95m (6'5")

UPVC double glazed window to front, karndean flooring, telephone and TV point, built in storage cupboard with sliding doors, radiator.

#### wc

Fitted with a two piece suite, comprising a pedestal wash hand basin and low-level WC, heated towel rail, tiled surround, karndean flooring, fully tiled, ceiling lights, uPVC frosted double glazed window to side.

#### Ground Floor

First Floor

- To arrange a viewing, please call us 01733 202525 -