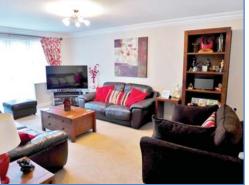

Lounge 5.33m (17'6") x 3.84m (12'7")

Two uPVC double glazed windows to rear, two radiators, telephone and TV point, coving to ceiling, uPVC double glazed double doors to rear.

Study 3.84m (12'7") x 1.95m (6'5")