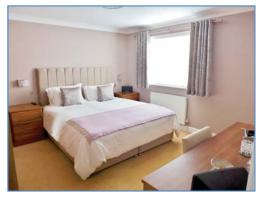

#### Landing

Radiator, coving to ceiling, access to loft with lighting, doors to:

Bedroom 1 3.83m (12'7") x 3.78m (12'5")max

UPVC double glazed window to front, radiator, telephone and TV point, coving to ceiling, built in wardrobe with sliding doors.