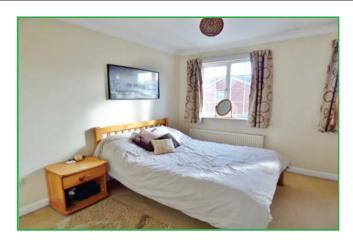

#### **Bedroom One**

Built in wardrobe, coving to ceiling, single radiator, uPVC double glazed window.