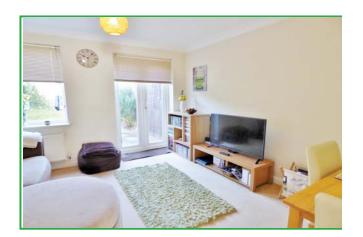

#### Lounge/Diner

UPVC double glazed window to rear, coving to ceiling, single radiator, uPVC double glazed double door to garden.