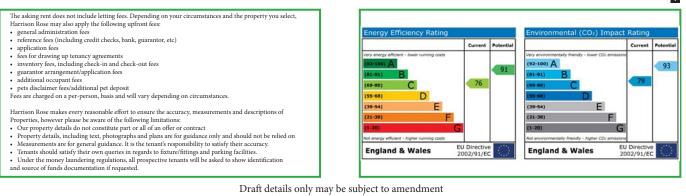

with drainer and mixer tap, space for washing machine, built-in electric oven with four electric hobs, extractor hood over, laminate flooring, tiled splashbacks, window to front, door to:

### Lounge

Single radiator, sliding doors to rear, stairs leading to landing.

### **First Floor**

Landing Doors leading to:

**Bedroom One** Window to rear, built in cupboard, single radiator.

## Bedroom Two

Window to front, single radiator.

## Bathroom

Fitted with a three piece suite, comprising a bath, low level WC and pedestal wash hand basin, tiled surround, tiled floor, frosted window.

# Outside

The front of the property is mainly laid to lawn with a path leading to the front entrance. Access to garage from rear and off road parking. Enclosed garden, mainly laid to lawn with a patio area.



None of the statements/measurements in these particulars should be relied on as representations of fact. Any applications/services mentioned should not be taken as a guarantee that they are in working order.

Harrison Rose Property Management is a trading name of Harrison Day Ltd

Registered in England and Wales company No. 10288086 | VAT No. awaiting registration | Registered Office: 2 The Parade, Lawson Ave , Peterborough PE2 8PW