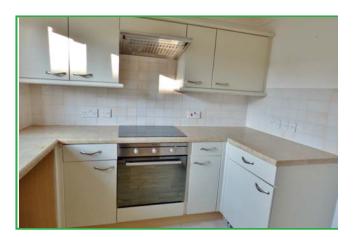

### Kitchen

Fitted with matching rage of base and eye level units with worktop space over a sink with drainer and mixer tap, space for washing machine, built-in electric oven with four electric hobs, extractor hood over, laminate flooring, tiled splashbacks, window to front, door to: