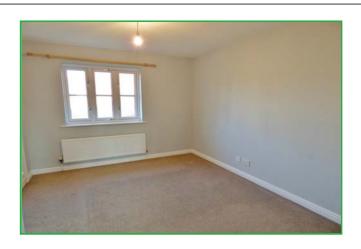

### **First Floor**

Landing Doors leading to:

**Bedroom One** Window to rear, built in cupboard, single radiator.

## Bedroom Two

Window to front, single radiator.