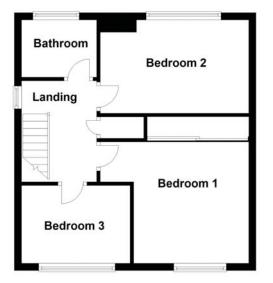

#### **First Floor**

#### Landing

Access to loft, storage cupboard, coving to textured ceiling, uPVC double glazed window to side, doors to:

#### Bedroom 1 4.11m (13'6")max x 4.01m (13'2")

Built in wardrobe with sliding doors, single radiator, telephone and TV point, coving to textured ceiling, uPVC double glazed window to front.

#### Bedroom 2 4.10m (13'6") x 2.58m (8'6")

Single radiator, telephone and TV point, coving to textured ceiling, uPVC double glazed window to rear.

#### Bedroom 3 3.00m (9'10") x 2.24m (7'4")

Single radiator, telephone and TV point, coving to textured ceiling, UPVC double glazed window to front.

#### Bathroom

Fitted with a three piece suite comprising a bath with shower over, pedestal wash hand basin and low-level WC, tiled surround, heated towel rail, uPVC frosted double glazed window to rear.