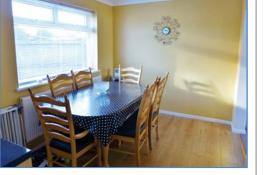

#### Kitchen/Diner 6.27m (20'7")max x 3.15m (10'4")max

Fitted with a matching range of base and eye level units with worktop space over, sink with mixer tap, space for dishwasher and cooker, single radiator, laminate flooring, coving to ceiling, storage cupboard, two uPVC double glazed windows to rear, door to: