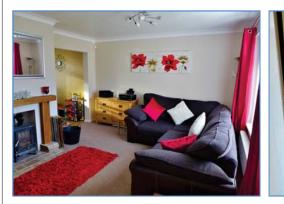

#### Lounge 3.94m (12'11")max x 4.32m (14'2")max

Feature cast iron multi fuel fireplace, single radiator, TV point, coving to textured ceiling, UPVC double glazed window to front, open plan to: