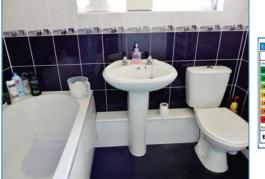

#### Bathroom

Fitted with a three piece suite comprising a bath with shower over, pedestal wash hand basin and low-level WC, tiled surround, heated towel rail, uPVC frosted double glazed window to rear.