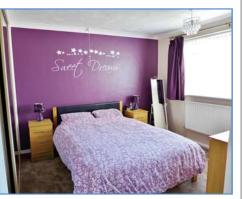

#### Bedroom 1 4.11m (13'6")max x 4.01m (13'2")

Built in wardrobe with sliding doors, single radiator, telephone and TV point, coving to textured ceiling, uPVC double glazed window to front.