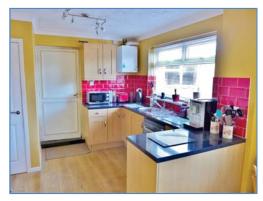

#### Kitchen/Diner 6.27m (20'7")max x 3.15m (10'4")max

Fitted with a matching range of base and eye level units with worktop space over, sink with mixer tap, space for dishwasher and cooker, single radiator, laminate flooring, coving to ceiling, storage cupboard, two uPVC double glazed windows to rear, door to: