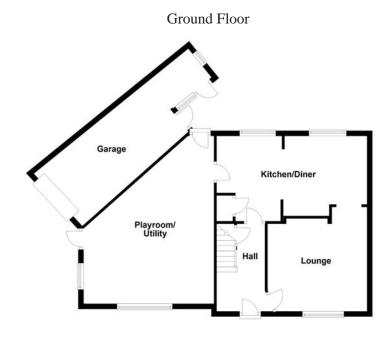

#### **Ground Floor**

#### Hall

Entrance hall, Telephone point, single radiator, under stair cupboard, stairs to landing, doors to:

#### Lounge 3.94m (12'11")max x 4.32m (14'2")max

Feature cast iron multi fuel fireplace, single radiator, TV point, coving to textured ceiling, UPVC double glazed window to front, open plan to:

#### Kitchen/Diner 6.27m (20'7")max x 3.15m (10'4")max

Fitted with a matching range of base and eye level units with worktop space over, sink with mixer tap, space for dishwasher and cooker, single radiator, laminate flooring, coving to ceiling, storage cupboard, two uPVC double glazed windows to rear, door to:

#### Family Room 6.34m (20'10")max x 4.93m (16'2")max

UPVC double glazed window to side and front, door to the side and rear of the property. The family room has supplies for utility usage.