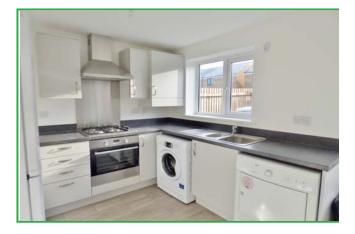

#### Kitchen

Fitted with a matching range of base and eye level units with worktop space over cupboards with drawers, 1+1/2 bowl stainless steel sink, built in electric cooker, four gas ring hobs with extractor hood over, space for fridge/freezer, dishwasher, washing machine, uPVC double glazed window to rear, single radiator, door leading to rear.