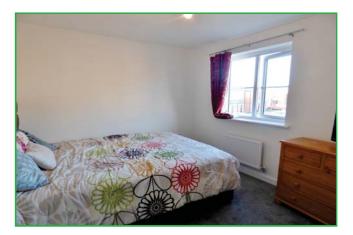

#### Bedroom 1

UPVC double glazed window, built in cupboard, single radiator, door to:

#### Bedroom 2

UPVC double glazed window, single radiator.

#### Bedroom 3

UPVC double glazed window to rear, single radiator.

Fitted with a three piece suite, comprising a bath, pedestal wash hand basin, low level WC, tiled splashbacks, frosted uPVC double glazed window.