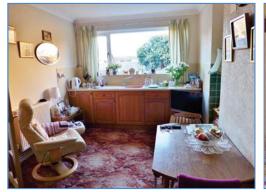

#### Hall

Doors leading to:

**Lounge** 4.88m (16')max x 3.71m (12'2")

UPVC double glazed window to front and to side, feature fireplace, TV point, coving to ceiling, single radiator.

**Kitchen** 4.67m (15'4")max x 2.80m (9'2")

Fitted with a matching range of base units and cupboards, sink with mixer tap, built in storage cupboard, single radiator, coving to ceiling, uPVC double glazed window to side, door to pantry, door leading to: