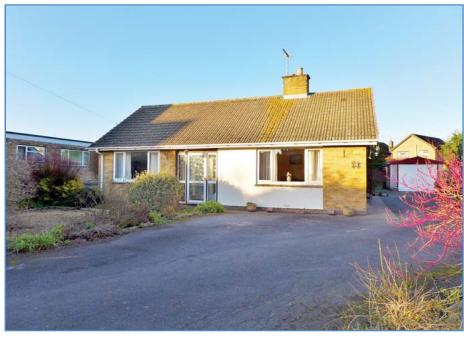

# **FOR SALE**

Detached two bedroom bungalow in Ramsey St Mary.

Ashbeach Drove, Ramsey St Mary, PE26 2TG.

- DETACHED BUNGALOW
- TWO BEDROOMS
- UTILITY ROOM
- GARAGE & OFF ROAD PARKING
- ENCLOSED GARDEN

£189,995

#### Outside

The front of the property offers a paved driveway allowing for ample off road parking with gravel to side, access to an up and over garage, a mixture of shrubs and bushes to border, paved path leading to the front entrance door. Enclosed rear garden, mainly laid to lawn with a patio area, mixture of shrubs and bushes to border.