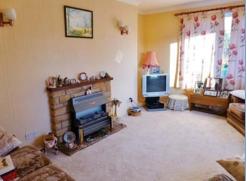

#### Hall

Doors leading to:

**Lounge** 4.88m (16')max x 3.71m (12'2")

UPVC double glazed window to front and to side, feature fireplace, TV point, coving to ceiling, single radiator.

**Kitchen** 4.67m (15'4")max x 2.80m (9'2")