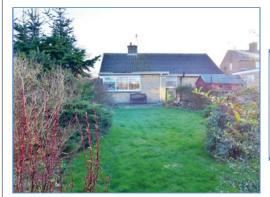

#### Outside

The front of the property offers a paved driveway allowing for ample off road parking with gravel to side, access to an up and over garage, a mixture of shrubs and bushes to border, paved path leading to the front entrance door. Enclosed rear garden, mainly laid to lawn with a patio area, mixture of shrubs and bushes to border.