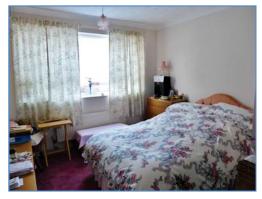

**Utility** 3.15m (10'4") x 2.35m (7'9")

UPVC double glazed window surround, space for fridge, freezer, washing machine and cooker, built in storage cupboard, single radiator, door to rear.

Bedroom 1 3.48m (11'5") x 3.34m (11')

UPVC double glazed window to front, single radiator.

**Bedroom 2** 3.17m (10'5") x 3.48m (11'5")

UPVC double glazed window to side, coving to textured ceiling, single radiator, built in wardrobe with sliding doors.