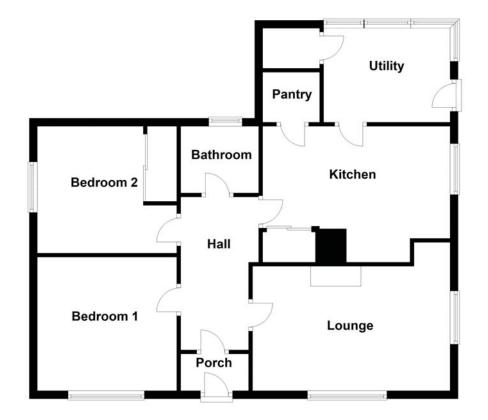

### Floorplan

- To arrange a viewing, please call us 01733 202525 -

#### **Ground Floor**

#### Porch

Entrance door, door leading to hall.

#### Hall

Doors leading to:

**Lounge** 4.88m (16')max x 3.71m (12'2")

UPVC double glazed window to front and to side, feature fireplace, TV point, coving to ceiling, single radiator.

**Kitchen** 4.67m (15'4")max x 2.80m (9'2")

Fitted with a matching range of base units and cupboards, sink with mixer tap, built in storage cupboard, single radiator, coving to ceiling, uPVC double glazed window to side, door to pantry, door leading to:

**Utility** 3.15m (10'4") x 2.35m (7'9")

UPVC double glazed window surround, space for fridge, freezer, washing machine and cooker, built in storage cupboard, single radiator, door to rear.

Bedroom 1 3.48m (11'5") x 3.34m (11')

UPVC double glazed window to front, single radiator.

**Bedroom 2** 3.17m (10'5") x 3.48m (11'5")

UPVC double glazed window to side, coving to textured ceiling, single radiator, built in wardrobe with sliding doors.

#### **Bathroom**

Fitted with a three piece suite, comprising a bath with shower over, pedestal wash hand basin and low-level WC, tiled surround, heated towel rail, single radiator, uPVC frosted double glazed window to rear.