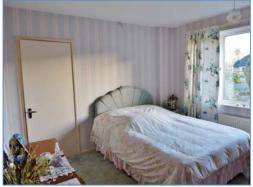

UPVC double glazed window to front, single radiator.

**Bedroom 2** 3.17m (10'5") x 3.48m (11'5")

UPVC double glazed window to side, coving to textured ceiling, single radiator, built in wardrobe with sliding doors.