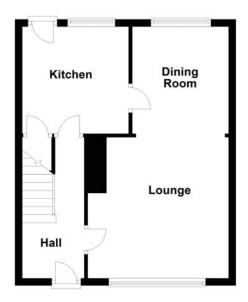

#### **Ground Floor**

#### Hall

Entrance hall, single radiator, telephone point, stairs leading to landing, doors to:

**Lounge** 3.88m (12'9") x 3.87m (12'8")

UPVC double glazed window to front, single radiator, TV point, coving to ceiling, open plan to dining room.

**Dining Room** 2.95m (9'8") x 2.65m (8'8")

UPVC double glazed window to rear, single radiator, coving to ceiling.

**Kitchen** 2.95m (9'8") x 2.92m (9'7")

Fitted with a matching range of base and eye level units with worktop space over, 1+1/2 bowl sink with mixer tap, built-in gas oven, grill and four ring gas hob with extractor hood over, space for fridge and washing machine, single radiator uPVC double glazed window to rear, door to rear.

#### **First Floor**