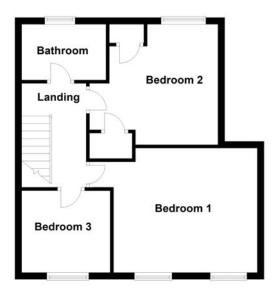

#### **First Floor**

#### Landing

Access to loft, door leading to:

Bedroom 1 4.25m (13'11") x 3.69m (12'1")

Two uPVC double glazed windows to front, two single radiators, door to bedroom three.

**Bedroom 2** 3.57m (11'9") x 2.44m (8')

UPVC double glazed window to rear, single radiator, built in cupboard with access to gas boiler, storage cupboard.

Bedroom 3 2.62m (8'7") x 2.43m (8')

UPVC double glazed window to front, single radiator.

#### **Bathroom**

Fitted with a three piece suite comprising a bath with shower over, pedestal wash hand basin and low-level WC, tiled surround, heated towel rail, shaver point, extractor fan, uPVC frosted double glazed window to rear.