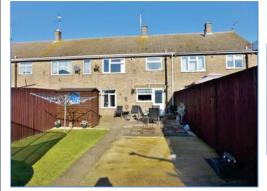

### South Green, Coates, Whittlesey, PE7 2BL.

Kitchen

Lounge/ Diner Aspect 1

Lounge / Diner Aspect 2

Enclosed Garden

**Energy Performance Certificate** 

Rear Aspect

Draft details only may be subject to amendment

#### Outside

The front of the property is mainly gravelled, paved path leading to entrance door, side gate. Enclosed garden mainly paved, laid to lawn to the side with decorative gravel to border, double gates to rear allowing access for off road parking.