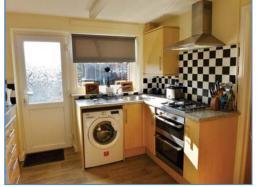

### South Green, Coates, Whittlesey, PE7 2BL.

Kitchen

Lounge/ Diner Aspect 1

Lounge / Diner Aspect 2

Enclosed Garden

**Energy Performance Certificate** 

Rear Aspect

Draft details only may be subject to amendment

**Dining Room** 2.95m (9'8") x 2.65m (8'8")

UPVC double glazed window to rear, single radiator, coving to ceiling.

**Kitchen** 2.95m (9'8") x 2.92m (9'7")

Fitted with a matching range of base and eye level units with worktop space over, 1+1/2 bowl sink with mixer tap, built-in gas oven, grill and four ring gas hob with extractor hood over, space for fridge and washing machine, single radiator uPVC double glazed window to rear, door to rear.