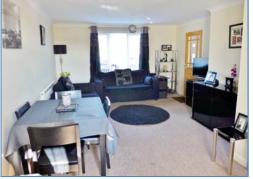

### South Green, Coates, Whittlesey, PE7 2BL.

Kitchen

Lounge/ Diner Aspect 1

Lounge / Diner Aspect 2

Enclosed Garden

**Energy Performance Certificate** 

Rear Aspect

Draft details only may be subject to amendment

#### Hall

Entrance hall, single radiator, telephone point, stairs leading to landing, doors to:

**Lounge** 3.88m (12'9") x 3.87m (12'8")

UPVC double glazed window to front, single radiator, TV point, coving to ceiling, open plan to dining room.

**Dining Room** 2.95m (9'8") x 2.65m (8'8")

UPVC double glazed window to rear, single radiator, coving to ceiling.

**Kitchen** 2.95m (9'8") x 2.92m (9'7")

Fitted with a matching range of base and eye level units with worktop space over, 1+1/2 bowl sink with mixer tap, built-in gas oven, grill and four ring gas hob with extractor hood over, space for fridge and washing machine, single radiator uPVC double glazed window to rear, door to rear.