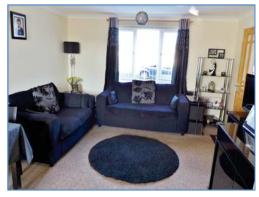

### South Green, Coates, Whittlesey, PE7 2BL.

Kitchen

Lounge/ Diner Aspect 1

Lounge / Diner Aspect 2

Enclosed Garden

**Energy Performance Certificate** 

Rear Aspect

Draft details only may be subject to amendment

#### Hall

Entrance hall, single radiator, telephone point, stairs leading to landing, doors to:

**Lounge** 3.88m (12'9") x 3.87m (12'8")

UPVC double glazed window to front, single radiator, TV point, coving to ceiling, open plan to dining room.