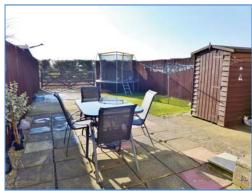

### South Green, Coates, Whittlesey, PE7 2BL.

Kitchen

Lounge/ Diner Aspect 1

Lounge / Diner Aspect 2

Enclosed Garden

**Energy Performance Certificate** 

Rear Aspect

Draft details only may be subject to amendment

#### Outside

The front of the property is mainly gravelled, paved path leading to entrance door, side gate. Enclosed garden mainly paved, laid to lawn to the side with decorative gravel to border, double gates to rear allowing access for off road parking.