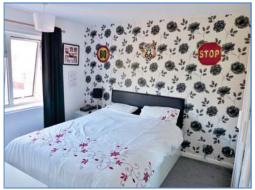

#### Landing

UPVC double glazed window to side, access to loft, doors to:

Bedroom 1 3.68m (12'1") x 3.84m (12'7")

UPVC double glazed window to front, single radiator.

Bedroom 2 3.19m (10'6") x 3.04m (10')