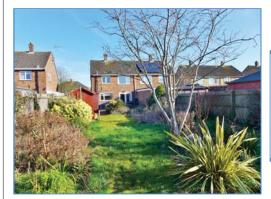

#### Outside

The front of the property is mainly gravelled allowing for ample off road parking, a mixture of shrubs and bushes to the side, paved pathway leading to front entrance, side gate. Enclosed garden, mainly laid to lawn with a patio area, a mixture of shrubs and bushes to border and external lighting.