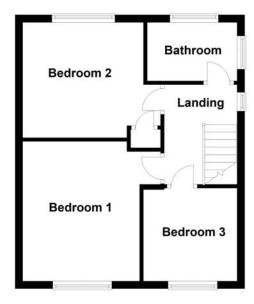

#### **First Floor**

#### Landing

UPVC double glazed window to side, access to loft, doors to:

Bedroom 1 3.68m (12'1") x 3.84m (12'7")

UPVC double glazed window to front, single radiator.

Bedroom 2 3.19m (10'6") x 3.04m (10')

UPVC double glazed window to rear, single radiator, door to storage cupboard.

Bedroom 3 2.48m (8'1") x 2.57m (8'5")

UPVC double glazed window to front, single radiator.

#### **Bathroom**

Fitted with a three piece suite comprising a bath with shower over and screen, vanity wash hand basin and low-level WC, tiled surround, single radiator, uPVC frosted double glazed window to rear and side.