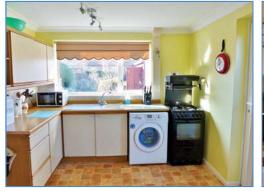

**Kitchen** 2.81m (9'3") x 2.79m (9'2")

Fitted with a matching range of base and eye level units with worktop space over, sink with mixer tap, space for fridge, freezer, washing machine and cooker, coving to ceiling, uPVC double glazed window to rear and side, door to side of the property.