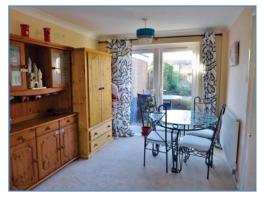

#### Hall

Entrance door, uPVC double glazed window to front and side, single radiator, telephone point, stairs to landing, door to:

**Lounge/Diner** 6.82m (22'5") max x 3.82m (12'6") max

Feature gas fireplace, two single radiators, telephone and TV point, coving to ceiling, uPVC double glazed window to front, uPVC double glazed double doors to the rear. open plan to: