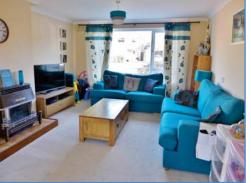

#### Hall

Entrance door, uPVC double glazed window to front and side, single radiator, telephone point, stairs to landing, door to:

**Lounge/Diner** 6.82m (22'5") max x 3.82m (12'6") max

Feature gas fireplace, two single radiators, telephone and TV point, coving to ceiling, uPVC double glazed window to front, uPVC double glazed double doors to the rear. open plan to: