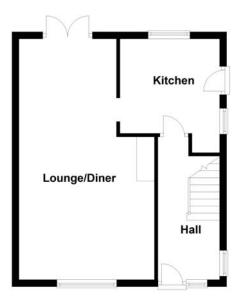

#### **Ground Floor**

#### Hall

Entrance door, uPVC double glazed window to front and side, single radiator, telephone point, stairs to landing, door to:

**Lounge/Diner** 6.82m (22'5") max x 3.82m (12'6") max

Feature gas fireplace, two single radiators, telephone and TV point, coving to ceiling, uPVC double glazed window to front, uPVC double glazed double doors to the rear. open plan to:

**Kitchen** 2.81m (9'3") x 2.79m (9'2")

Fitted with a matching range of base and eye level units with worktop space over, sink with mixer tap, space for fridge, freezer, washing machine and cooker, coving to ceiling, uPVC double glazed window to rear and side, door to side of the property.