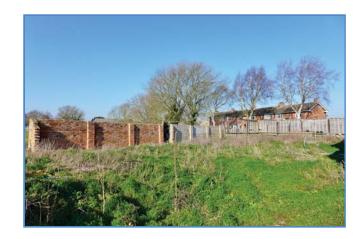

The land is situated in the village of Coates on South Green comprising, grassland, brick wall, barn and houses surrounding with rural and field views to the side and rear of plot.

**Health and safety:** Viewers should be mindful and vigilant whilst on the holding. Neither the seller nor the selling Agents are responsible for the safety of those viewing the property. Accordingly those viewing the property do so at their own risk.