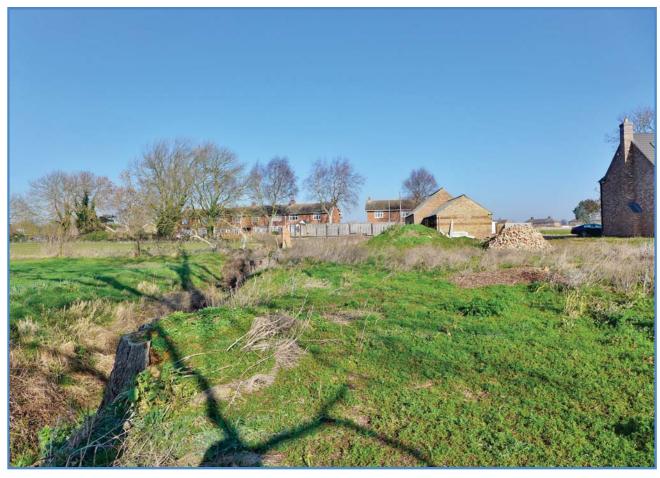

The land is situated in the village of Coates on South Green comprising, grassland, brick wall, barn and houses surrounding with rural and field views to the side and rear of plot.

**Health and safety:** Viewers should be mindful and vigilant whilst on the holding. Neither the seller nor the selling Agents are responsible for the safety of those viewing the property. Accordingly those viewing the property do so at their own risk.