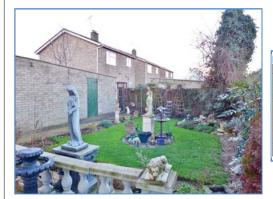

#### Outside

The property is situated in a cul-de-sac location with local school nearby. The front of the property is mainly gravelled with a dwarf wall to the front, block paved to the side allowing for ample off road parking and access to an up and over garage with access to power and lighting, side gate. Enclosed garden, mainly laid to lawn, a mixture of shrubs and bushes to board, paved pathway leading to garage side entrance.