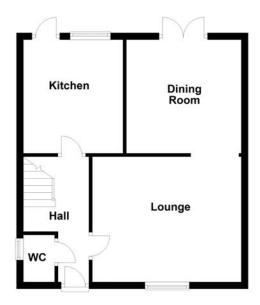

#### **Ground Floor**

#### Hall

Entrance door, Stairs to landing, doors to:

**Lounge** 4.31m (14'2") x 3.63m (11'11")

UPVC double glazed window to front, single radiator, TV point, coving to ceiling, open plan to:

**Dining Room** 3.32m (10'11") x 3.29m (10'10")

Single radiator, coving to ceiling, uPVC double glazed double doors to rear.

Kitchen 3.29m (10'10") x 2.88m (9'5")

Fitted with a matching range of base and eye level units with worktop space over, 1+1/2 bowl stainless steel sink with mixer tap, built-in electric oven, four ring gas hobs with extractor hood over, fitted fridge, space for washing machine, single radiator, uPVC double glazed window and door to rear.

#### WC

Fitted with a two piece suite comprising, a pedestal wash hand basin and low-level WC, tiled splashbacks, uPVC frosted double glazed window to side.

#### First Floor

#### Landing

UPVC double glazed window to side, door to gas boiler, access to loft, doors to:

**Bedroom 1** 3.63m (11'11")max x 4.37m (14'4")max

UPVC double glazed window to front, telephone built in wardrobe with sliding doors.

**Bedroom 2** 3.30m (10'10")max x 4.37m (14'4")max

UPVC double glazed window to rear, single radiator, coving to ceiling, telephone point.

**Bedroom 3** 2.88m (9'6") x 2.54m (8'4")

UPVC double glazed window to front, single radiator, TV and telephone point.

#### **Bathroom**

Fitted with a three piece suite comprising a bath with shower over, pedestal wash hand basin and low-level WC, tiled surround, tiled flooring, single radiator, uPVC frosted double glazed window to rear.

#### Ground Floor

First Floor

- To arrange a viewing, please call us 01733 202525 -