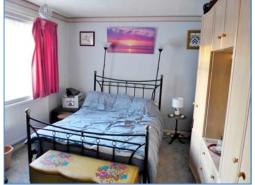

#### Landing

UPVC double glazed window to side, door to gas boiler, access to loft, doors to:

**Bedroom 1** 3.63m (11'11")max x 4.37m (14'4")max

UPVC double glazed window to front, telephone built in wardrobe with sliding doors.

**Bedroom 2** 3.30m (10'10")max x 4.37m (14'4")max

UPVC double glazed window to rear, single radiator, coving to ceiling, telephone point.

**Bedroom 3** 2.88m (9'6") x 2.54m (8'4")

UPVC double glazed window to front, single radiator, TV and telephone point.