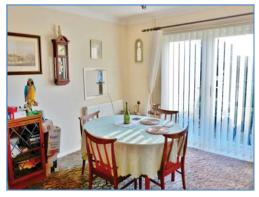

#### Hall

Entrance door, Stairs to landing, doors to:

**Lounge** 4.31m (14'2") x 3.63m (11'11")

UPVC double glazed window to front, single radiator, TV point, coving to ceiling, open plan to:

**Dining Room** 3.32m (10'11") x 3.29m (10'10")