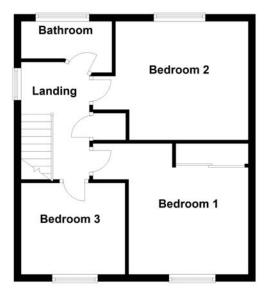

#### First Floor

#### Landing

UPVC double glazed window to side, door to gas boiler, access to loft, doors to:

**Bedroom 1** 3.63m (11'11")max x 4.37m (14'4")max

UPVC double glazed window to front, telephone built in wardrobe with sliding doors.

**Bedroom 2** 3.30m (10'10")max x 4.37m (14'4")max

UPVC double glazed window to rear, single radiator, coving to ceiling, telephone point.

**Bedroom 3** 2.88m (9'6") x 2.54m (8'4")

UPVC double glazed window to front, single radiator, TV and telephone point.

#### **Bathroom**

Fitted with a three piece suite comprising a bath with shower over, pedestal wash hand basin and low-level WC, tiled surround, tiled flooring, single radiator, uPVC frosted double glazed window to rear.