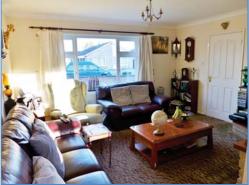

#### Hall

Entrance door, Stairs to landing, doors to:

**Lounge** 4.31m (14'2") x 3.63m (11'11")

UPVC double glazed window to front, single radiator, TV point, coving to ceiling, open plan to:

**Dining Room** 3.32m (10'11") x 3.29m (10'10")