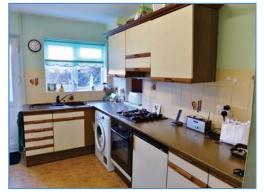

Single radiator, coving to ceiling, uPVC double glazed double doors to rear.

Kitchen 3.29m (10'10") x 2.88m (9'5")

Fitted with a matching range of base and eye level units with worktop space over, 1+1/2 bowl stainless steel sink with mixer tap, built-in electric oven, four ring gas hobs with extractor hood over, fitted fridge, space for washing machine, single radiator, uPVC double glazed window and door to rear.