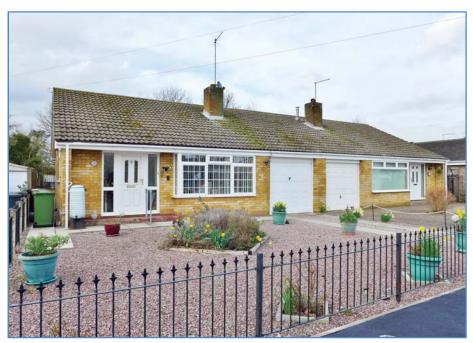

#### **Ground Floor**

### Hall

Entrance door, two uPVC double glazed windows to front, single radiator, door to:

Lounge 4.88m (16')max x 3.47m (11'5")max UPVC double glazed window to front, two single radiators, TV point, coving to ceiling, door to:

#### Inner Hall

Access to loft, doors to:

#### **Kitchen** 3.07m (10'1") x 2.58m (8'6")

Fitted with a matching range of base and eye level units with worktop space over, 1+1/2 bowl stainless steel sink, space for fridge and cooker, tiled flooring, uPVC double glazed window to rear.

**Bedroom 1** 3.05m (10') x 3.33m (10'11") UPVC double glazed window to side, telephone point, single radiator.

**Bedroom 2** 2.64m (8'8") x 2.58m (8'6") UPVC double glazed window to side, single radiator, laminate flooring, door to:

**Bedroom 3** 3.33m (10'11") x 3.05m (10') Single radiator, sliding doors to conservatory.

#### Wet Room

Fitted with a three piece suite comprising a shower area, pedestal wash hand basin and low-level WC, uPVC double glazed window to side.

**Conservatory** 4.79m (15'9") x 2.88m (9'6") UPVC double glazed window surround, space for washing machine, tumble dryer, tiled flooring, uPVC double glazed double doors to rear