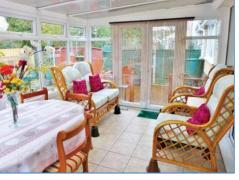

#### Wet Room

Fitted with a three piece suite comprising a shower area, pedestal wash hand basin and low-level WC, uPVC double glazed window to side.

**Conservatory** 4.79m (15'9") x 2.88m (9'6") UPVC double glazed window surround, space for washing machine, tumble dryer, tiled flooring, uPVC double glazed double doors to rear