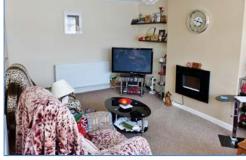

### Hall

Entrance door, two uPVC double glazed windows to front, single radiator, door to:

Lounge 4.88m (16')max x 3.47m (11'5")max UPVC double glazed window to front, two single radiators, TV point, coving to ceiling, door to: