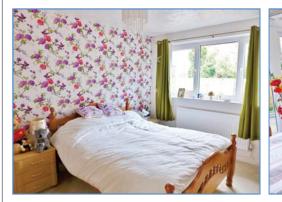

**Bedroom 1** 3.05m (10') x 3.33m (10'11") UPVC double glazed window to side, telephone point, single radiator.

**Bedroom 2** 2.64m (8'8") x 2.58m (8'6") UPVC double glazed window to side, single radiator, laminate flooring, door to: