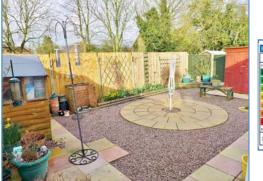

#### Outside

The front of the property is mainly laid to decorative gravel with a mixture of shrubs and bushes, driveway to the side leading to an up and over garage, pathway leading to side gate. Enclosed courtyard garden mainly laid to gravel with a patio area, decking area to the side, a mixture of shrubs and bushes to border, external tap and lighting.