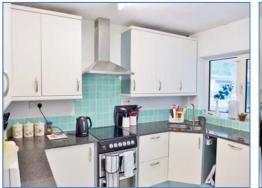

#### **Kitchen** 3.07m (10'1") x 2.58m (8'6")

Fitted with a matching range of base and eye level units with worktop space over, 1+1/2 bowl stainless steel sink, space for fridge and cooker, tiled flooring, uPVC double glazed window to rear.