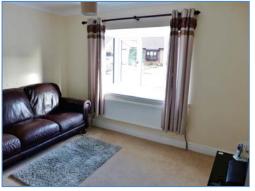

**Lounge** 4.96m (16'3") x 3.61m (11'10")

UPVC double glazed window to rear, gas fire place, laminate flooring, TV point, single radiator, sliding doors to rear.

Bedroom 1 3.98m (13'1") x 2.69m (8'10")

UPVC double glazed window to front, TV point, single radiator, coving to ceiling.