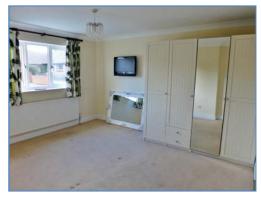

**Lounge** 4.96m (16'3") x 3.61m (11'10")

UPVC double glazed window to rear, gas fire place, laminate flooring, TV point, single radiator, sliding doors to rear.

Bedroom 1 3.98m (13'1") x 2.69m (8'10")

UPVC double glazed window to front, TV point, single radiator, coving to ceiling.

**Bedroom 2** 3.67m (12'1") x 2.69m (8'10")

UPVC double glazed box window to front, single radiator, TV and telephone point, coving to ceiling.