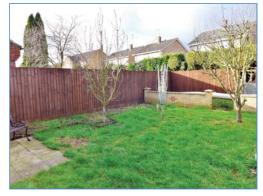

#### Outside

The front of the property is mainly laid to gravel with a driveway to the side leading to an up and over garage. Enclosed garden, mainly laid to lawn with a patio area, external tap and lighting.