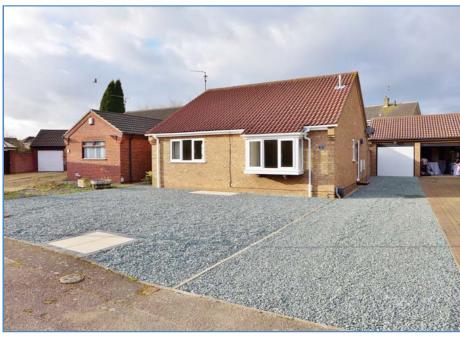

## **FOR SALE**

Detached two bedroom bungalow located in Whittlesey.

Anthony Close, Whittlesey, Peterborough, PE7 1UR.

- DETACHED BUNGALOW
- TWO BEDROOMS
- GARAGE & OFF ROAD PARKING
- ENCLOSED GARDEN
- NO FORWARD CHAIN

#### Outside

The front of the property is mainly laid to gravel with a driveway to the side leading to an up and over garage. Enclosed garden, mainly laid to lawn with a patio area, external tap and lighting.