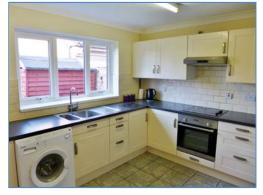

#### Hall

Entrance door, access to loft, single radiator, storage cupboard, doors to:

Kitchen 3.51m (11'6") x 2.93m (9'7")

Fitted with a matching range of base and eye level units with worktop space over, 1+1/2 bowl sink with mixer tap, built-in electric oven, four electric ring hobs with extractor hood over, tiled flooring, coving to ceiling, access to gas boiler, uPVC double glazed window to rear.