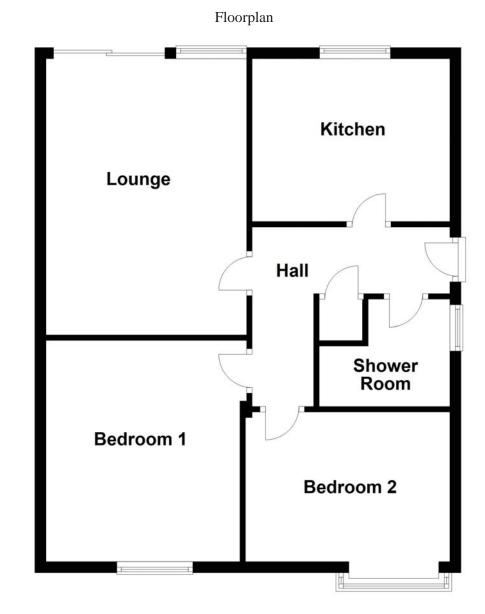

#### **Ground Floor**

#### Hall

Entrance door, access to loft, single radiator, storage cupboard, doors to:

Kitchen 3.51m (11'6") x 2.93m (9'7")

Fitted with a matching range of base and eye level units with worktop space over, 1+1/2 bowl sink with mixer tap, built-in electric oven, four electric ring hobs with extractor hood over, tiled flooring, coving to ceiling, access to gas boiler, uPVC double glazed window to rear.

**Lounge** 4.96m (16'3") x 3.61m (11'10")

UPVC double glazed window to rear, gas fire place, laminate flooring, TV point, single radiator, sliding doors to rear.

Bedroom 1 3.98m (13'1") x 2.69m (8'10")

UPVC double glazed window to front, TV point, single radiator, coving to ceiling.

**Bedroom 2** 3.67m (12'1") x 2.69m (8'10")

UPVC double glazed box window to front, single radiator, TV and telephone point, coving to ceiling.

#### **Shower Room**

Fitted with a three piece suite comprising a shower enclosure, pedestal wash hand basin and low-level WC fitted, extractor fan, single radiator, tiled surround, uPVC frosted double glazed window to side.