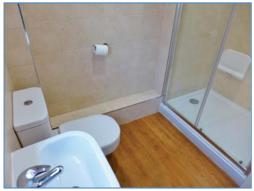

#### **Shower Room**

Fitted with a three piece suite comprising a shower enclosure, pedestal wash hand basin and low-level WC fitted, extractor fan, single radiator, tiled surround, uPVC frosted double glazed window to side.