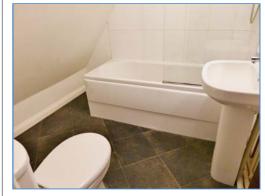

## **Bathroom**

Fitted with a three piece suite comprising a bath with shower over, shower screen, low level WC and pedestal wash hand basin, extractor fan, single radiator.