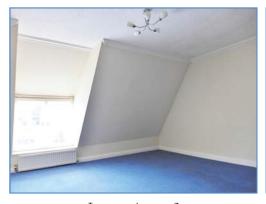

**Lounge** 4.96m (16'3")max x 4.46m (14'8")max Window to rear, two single radiators, TV point, sloping ceiling.

**Bedroom 1** 4.60m (15'1")max x 2.29m (7'6") Window to rear, sloping ceiling, single radiator.