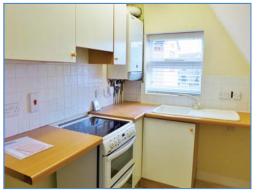

# Landing

Access to loft, storage cupboard, stairs, doors to:

**Kitchen** 2.96m (9'9") x 2.59m (8'6")max Fitted with a matching range of base and eye level units with worktop space over, sink with mixer tap, space for freezer, washing machine and cooker, tile surround, single radiator, sloping ceiling, access to gas boiler, window to side.