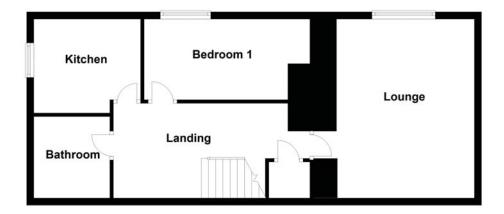

#### **Ground Floor**

#### **Private Entrance Hall**

Private entrance door, stairs leading to landing.

# Landing

Access to loft, storage cupboard, stairs, doors to:

**Kitchen** 2.96m (9'9") x 2.59m (8'6")max Fitted with a matching range of base and eye level units with worktop space over, sink with mixer tap, space for freezer, washing machine and cooker, tile surround, single radiator, sloping ceiling, access to gas boiler, window to side.

**Lounge** 4.96m (16'3")max x 4.46m (14'8")max Window to rear, two single radiators, TV point, sloping ceiling.

**Bedroom 1** 4.60m (15'1")max x 2.29m (7'6") Window to rear, sloping ceiling, single radiator.

## **Bathroom**

Fitted with a three piece suite comprising a bath with shower over, shower screen, low level WC and pedestal wash hand basin, extractor fan, single radiator.

Floorplan

- To arrange a viewing, please call us 01733 202525 -