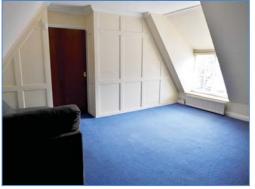

**Lounge** 4.96m (16'3")max x 4.46m (14'8")max Window to rear, two single radiators, TV point, sloping ceiling.

**Bedroom 1** 4.60m (15'1")max x 2.29m (7'6") Window to rear, sloping ceiling, single radiator.