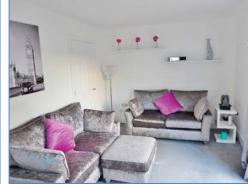

#### Lounge 4.35m (14'3") x 3.06m (10')

UPVC double glazed window to front, single radiator, access to storage cupboard, TV point, uPVC double glazed double door to rear.