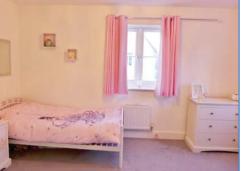

#### Landing

**Bedroom 1** 4.34m (14'3")max x 2.75m (9') UPVC double glazed window to side, two single radiator, telephone point, TV point, two double mirror sliding doors to wardrobe.

**Bedroom 2** 4.35m (14'3") max x 3.03m (9'11") max UPVC double glazed window to front and side, two single radiators, TV point.