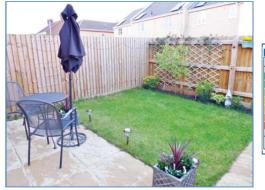

#### Outside

The front of the property is mainly laid to paved with lawn to the side and decorative gravel, external lighting. Enclosed garden, mainly laid to lawn with a patio area, external light, gate leading to car park.