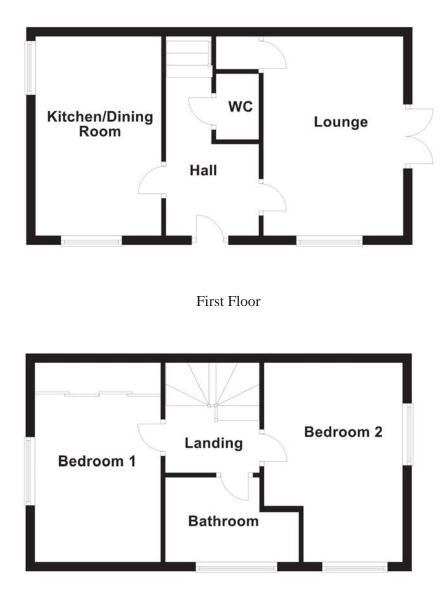

#### **Ground Floor**

Hall Entrance door, single radiator, doors to:

#### Kitchen/Dining Room 4.35m (14'3") x 2.75m (9')

Fitted with a matching range of base and eye level units with worktop space over, 1+1/2 bowl sink with mixer tap, , built-in electric double oven, built-in four ring gas hob with extractor hood over, built-in fridge and dishwasher, space for washing machine, uPVC double glazed window to front and side, radiator, stairs, door to:

#### Lounge 4.35m (14'3") x 3.06m (10')

UPVC double glazed window to front, single radiator, access to storage cupboard, TV point, uPVC double glazed double door to rear.

#### WC

Fitted with a two three piece suite comprising, a pedestal wash hand basin and low-level WC, single radiator.

#### Landing

**Bedroom 1** 4.34m (14'3")max x 2.75m (9') UPVC double glazed window to side, two single radiator, telephone point, TV point, two double mirror sliding doors to wardrobe.

**Bedroom 2** 4.35m (14'3") max x 3.03m (9'11") max UPVC double glazed window to front and side, two single radiators, TV point.

#### Bathroom

Fitted with a four piece suite comprising a bath, shower enclosure, pedestal wash hand basin and low-level WC, tiled surround, uPVC frosted double glazed window to front.

### Ground Floor