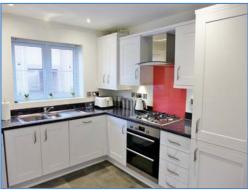

#### Kitchen/Dining Room 4.35m (14'3") x 2.75m (9')

Fitted with a matching range of base and eye level units with worktop space over, 1+1/2 bowl sink with mixer tap, , built-in electric double oven, built-in four ring gas hob with extractor hood over, built-in fridge and dishwasher, space for washing machine, uPVC double glazed window to front and side, radiator, stairs, door to: