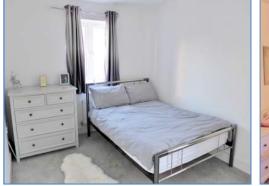

#### Landing

**Bedroom 1** 4.34m (14'3")max x 2.75m (9') UPVC double glazed window to side, two single radiator, telephone point, TV point, two double mirror sliding doors to wardrobe.

**Bedroom 2** 4.35m (14'3") max x 3.03m (9'11") max UPVC double glazed window to front and side, two single radiators, TV point.