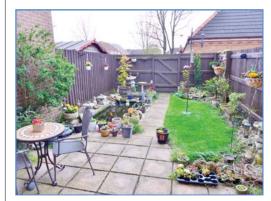

#### Outside

The front of the property is enclosed via a dwarf wall, pathway leading to front entrance. Enclosed rear garden, laid to lawn with a patio area, inset fishpond to the side, gate leading to allocated parking and garage.