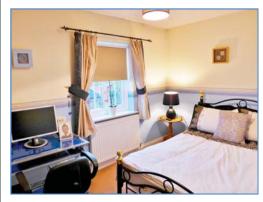

#### Landing

Access to loft, storage cupboard, doors to:

Bedroom 1 4.47m (14'8")max x 3.00m (9'10") max

UPVC double glazed window and bay window to front, built in wardrobe via sliding door, single radiator.

Bedroom 2 3.44m (11'3")max x 2.25m (7'5")

UPVC double glazed window to rear, radiator, door to: