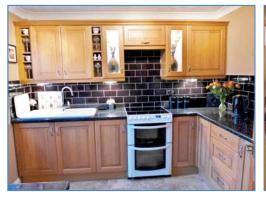

#### Hall

Entrance door, single Radiator, access to storage cupboard, karndean flooring, door to:

Kitchen 3.00m (9'10") x 2.56m (8'5")

Fitted with a matching range of base and eye level units with worktop space over, display cabinets, ceramic sink with mixer tap, space for fridge, washing machine and cooker, single radiator, karndean flooring, coving to ceiling, uPVC double glazed window to front door to: