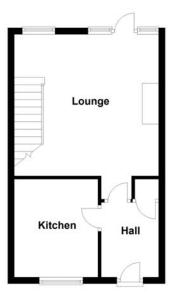

#### **Ground Floor**

#### Hall

Entrance door, single Radiator, access to storage cupboard, karndean flooring, door to:

Kitchen 3.00m (9'10") x 2.56m (8'5")

Fitted with a matching range of base and eye level units with worktop space over, display cabinets, ceramic sink with mixer tap, space for fridge, washing machine and cooker, single radiator, karndean flooring, coving to ceiling, uPVC double glazed window to front door to:

Lounge 4.44m (14'7") max x 4.33m (16'6")max

UPVC double glazed window to rear, feature fireplace, karndean flooring, TV point, coving to ceiling, stairs leading to landing, door to rear.