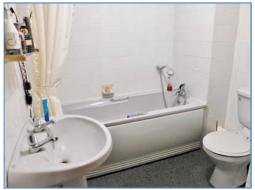

#### **Bathroom**

Fitted with a three piece suite comprising a bath with shower attachment over, low-level WC, pedestal wash hand basin, tiled surround, heated towel rail, shaver point.