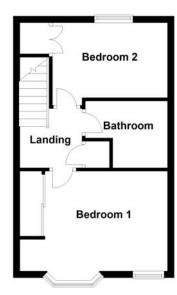

#### First Floor

#### Landing

Access to loft, storage cupboard, doors to:

Bedroom 1 4.47m (14'8")max x 3.00m (9'10") max

UPVC double glazed window and bay window to front, built in wardrobe via sliding door, single radiator.

Bedroom 2 3.44m (11'3")max x 2.25m (7'5")

UPVC double glazed window to rear, radiator, door to:

#### **Bathroom**

Fitted with a three piece suite comprising a bath with shower attachment over, low-level WC, pedestal wash hand basin, tiled surround, heated towel rail, shaver point.