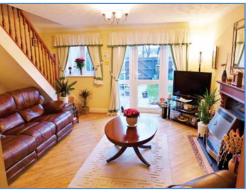

Lounge 4.44m (14'7") max x 4.33m (16'6")max

UPVC double glazed window to rear, feature fireplace, karndean flooring, TV point, coving to ceiling, stairs leading to landing, door to rear.