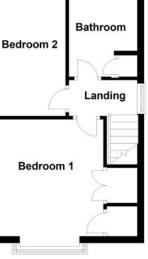

#### **First Floor**

#### Landing

Access to loft, uPVC double glazed window to side, doors to:

**Bedroom 1** 3.47m (11'5") x 3.22m (10'7") UPVC double glazed box window to front, single radiator, coving to ceiling, two storage cupboards.

**Bedroom 2** 3.54m (11'7") x 2.10m (6'11") UPVC double glazed window to rear, single radiator, coving to ceiling.

#### Bathroom

Fitted with a three piece suite comprising a bath with shower attachment, pedestal wash hand basin and low-level WC, tiled surround, uPVC double glazed frosted window to rear.