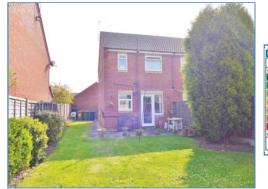

#### Outside

The front of the property is mainly paved with gravel to the side, access to garage via an up and over door, side gate. Enclosed rear garden mainly laid to lawn with a patio area, a mixture of shrubs and bushes to border, external tap and lights.