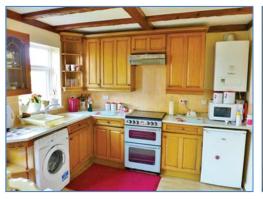

## Kitchen/Diner 4.27m (14') x 3.05m (10')

Fitted with a matching range of base and eye level units with worktop space over, sink with mixer tap, space for cooker, fridge and washing machine, single radiator, laminate flooring, access to gas boiler, two uPVC double glazed windows to rear, door leading to rear.