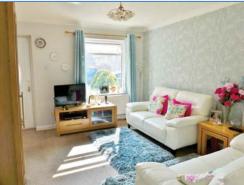

### Lounge 4.27m (14')max x 3.94m (12'11") max

Entrance door, two single radiators, telephone and TV point, coving to ceiling, access to under stair storage cupboard, uPVC double glazed window to front, stairs to landing, door to: