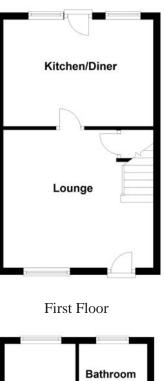

#### **Ground Floor**

### Lounge 4.27m (14')max x 3.94m (12'11") max

Entrance door, two single radiators, telephone and TV point, coving to ceiling, access to under stair storage cupboard, uPVC double glazed window to front, stairs to landing, door to:

## Kitchen/Diner 4.27m (14') x 3.05m (10')

Fitted with a matching range of base and eye level units with worktop space over, sink with mixer tap, space for cooker, fridge and washing machine, single radiator, laminate flooring, access to gas boiler, two uPVC double glazed windows to rear, door leading to rear.