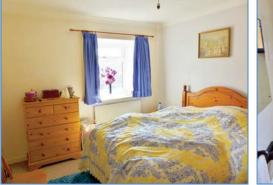

#### Landing

Access to loft, uPVC double glazed window to side, doors to:

**Bedroom 1** 3.47m (11'5") x 3.22m (10'7") UPVC double glazed box window to front, single radiator, coving to ceiling, two storage cupboards.

**Bedroom 2** 3.54m (11'7") x 2.10m (6'11") UPVC double glazed window to rear, single radiator, coving to ceiling.