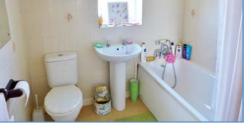

#### Bathroom

Fitted with a three piece suite comprising a bath with shower attachment, pedestal wash hand basin and low-level WC, tiled surround, uPVC double glazed frosted window to rear.