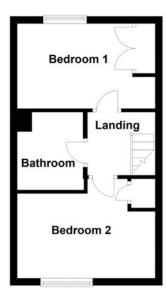

#### **First Floor**

### Landing

Access to loft, doors to:

**Bedroom 1** 3.84m (12'7")max x 2.37m (7'9") max UPVC double glazed window to rear, single radiator, built in wardrobe.

**Bedroom 2** 3.84m (12'7") max x 2.77m (9'1")max UPVC double glazed window to front, single radiator, access to storage cupboard.

#### **Bathroom**

Fitted with a four piece suite comprising a bath, shower enclosure, pedestal wash hand basin and low-level WC, extractor fan, single radiator, ceiling lights.