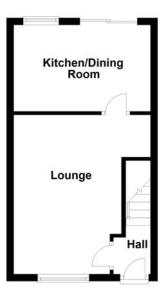

#### **Ground Floor**

#### Hall

Entrance door, stairs leading to landing, door to:

**Lounge** 4.50m (14'9")max x 3.84m (12'7")max UPVC double glazed window to front, two single radiators, laminate flooring, telephone point and TV point, coving to ceiling, door to:

## Kitchen/Dining Room 3.84m (12'7") x 2.45m (8')

Fitted with a matching range of base and eye level units with worktop space over, 1+1/2 bowl sink with mixer tap, built-in electric oven, four gas ring hobs with extractor hood over, space for fridge and washing machine, single radiator, access to gas boiler, uPVC double glazed window to rear, sliding door to rear.