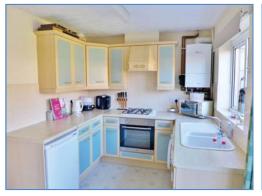

## Kitchen/Dining Room 3.84m (12'7") x 2.45m (8')

Fitted with a matching range of base and eye level units with worktop space over, 1+1/2 bowl sink with mixer tap, built-in electric oven, four gas ring hobs with extractor hood over, space for fridge and washing machine, single radiator, access to gas boiler, uPVC double glazed window to rear, sliding door to rear.