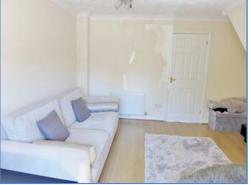

#### Hall

Entrance door, stairs leading to landing, door to:

**Lounge** 4.50m (14'9")max x 3.84m (12'7")max UPVC double glazed window to front, two single radiators, laminate flooring, telephone point and TV point, coving to ceiling, door to: