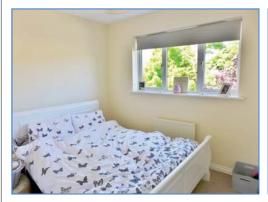

### Landing

Access to loft, doors to:

**Bedroom 1** 3.84m (12'7")max x 2.37m (7'9") max UPVC double glazed window to rear, single radiator, built in wardrobe.

**Bedroom 2** 3.84m (12'7") max x 2.77m (9'1")max UPVC double glazed window to front, single radiator, access to storage cupboard.