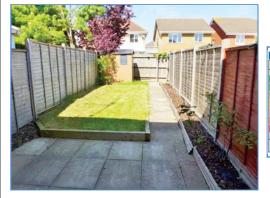

#### Outside

The front of the property is mainly paved allowing for off road parking. Enclosed rear garden mainly laid to lawn with a patio area.

Draft details only may be subject to amendment None of the statements/measurements in these particulars should be relied on as representations of fact Any applications/services mentioned should not be taken as a guarantee that they are in working order. - Call today to arrange your free valuation -