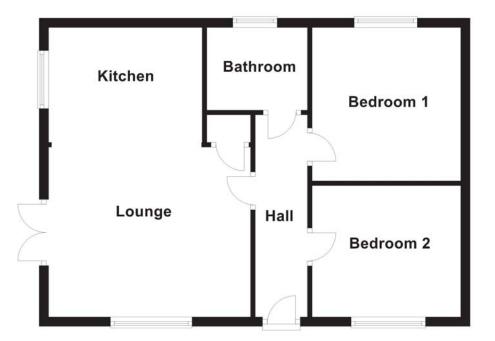

#### Hall

Entrance hall, single radiator, doors to:

**Lounge** 4.28m (14')max x 3.56m (11'8")

UPVC double glazed window to front, single radiator, telephone and TV point, access to storage cupboard, uPVC double glazed double doors to front, open plan to:

Kitchen 3.25m (10'8") x 2.43m (8')

Fitted with a matching range of base and eye level units with worktop space over, sink with mixer tap, integrated electric oven, four ring gas hobs with extractor hood, space for fridge and washing machine, tiled flooring, access to gas boiler, uPVC double glazed window to side.

#### **Bathroom**

Fitted with a three piece suite comprising a bath with shower over, vanity wash hand basin and low-level WC, extractor fan, heated towel rail, fitted storage, tiled splashbacks, uPVC double glazed window to rear.

Bedroom 1 3.25m (10'8") x 3.15m (10'4")

UPVC double glazed window to rear, single radiator, TV point.

Bedroom 2 3.15m (10'4") x 2.64m (8'8")

UPVC double glazed window to front, single radiator, TV point.

Floorplan

- To arrange a viewing, please call us 01733 202525 -