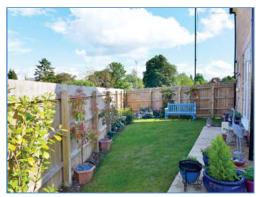

#### Outside

The front of the property is mainly laid to lawn with a pathway leading to bin storage and entrance door, driveway to the side allowing for off road parking and access to garage via an electric door with power and lighting. Enclosed garden, mainly laid to lawn with a patio area, a mixture of shrubs and bushes to border, external tap and lighting.