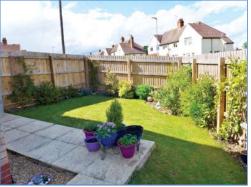

#### Outside

The front of the property is mainly laid to lawn with a pathway leading to bin storage and entrance door, driveway to the side allowing for off road parking and access to garage via an electric door with power and lighting. Enclosed garden, mainly laid to lawn with a patio area, a mixture of shrubs and bushes to border, external tap and lighting.