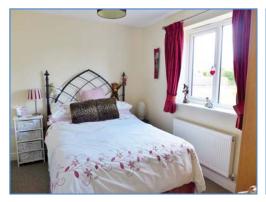

Bedroom 1 3.25m (10'8") x 3.15m (10'4")

UPVC double glazed window to rear, single radiator, TV point.

Bedroom 2 3.15m (10'4") x 2.64m (8'8")

UPVC double glazed window to front, single radiator, TV point.