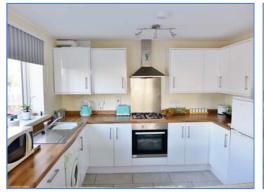

Kitchen 3.25m (10'8") x 2.43m (8')

Fitted with a matching range of base and eye level units with worktop space over, sink with mixer tap, integrated electric oven, four ring gas hobs with extractor hood, space for fridge and washing machine, tiled flooring, access to gas boiler, uPVC double glazed window to side.