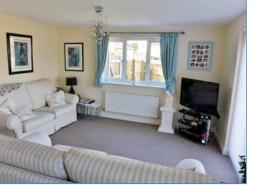

#### Hall

Entrance hall, single radiator, doors to:

**Lounge** 4.28m (14')max x 3.56m (11'8")

UPVC double glazed window to front, single radiator, telephone and TV point, access to storage cupboard, uPVC double glazed double doors to front, open plan to: