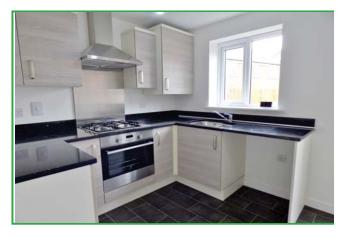

### Kitchen/Diner

Fitted with a matching range of base and eye level units with cupboards and drawers, stainless steel sink, built in electric oven with a four ring gas hob and extractor over. Space for a washing machine and fridge/freezer. UPVC double glazed window and double doors to rear, single radiator.