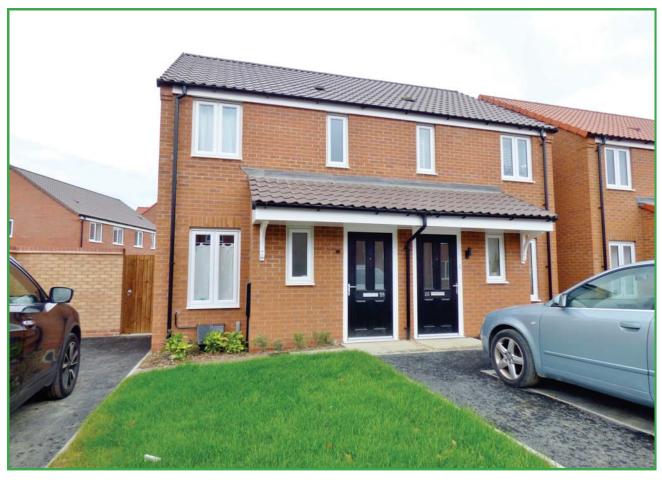

## TO LET

Semi-detached two bedroom home located in Cardea.

Brutus Close, Cardea, Peterborough, PE2 8WP.

- SEMI-DETACHED HOME
- TWO BEDROOMS
- KITCHEN/DINER
- OFF ROAD PARKING
- AVAILABLE 23rd March 2020.

#### Outside

The front of the property offers off road parking with greenery and access to the rear. Enclosed lawned rear garden.

The asking rent does not include letting fees. Depending on your circumstances and the property you select, Harrison Rose may also apply the following upfront fees: