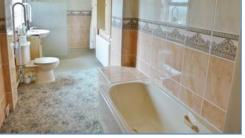

#### Bathroom

Fitted with a four piece suite, comprising a bath and separate shower area, vanity wash hand basin, WC, fully tiled walls, heated towel rail, single radiator, shaving point, gas boiler, uPVC frosted double glazed window to side.