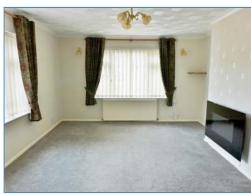

#### **Entrance Hall**

Front entrance door, built in double door storage cupboard, single radiator.

Lounge 4.54m (14'11") x 3.94m (12'11")

UPVC double glazed window to front, uPVC double glazed window to side, two single radiators, electric fireplace, TV point, coving to textured ceiling.