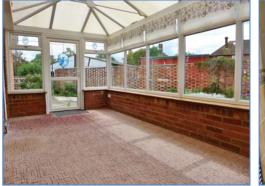

Conservatory 5.16m (16'11") x 2.33m (7'8")

Half brick construction, single radiator door leading to the garage, UPVC double glazed windows surround and door leading to the garden.