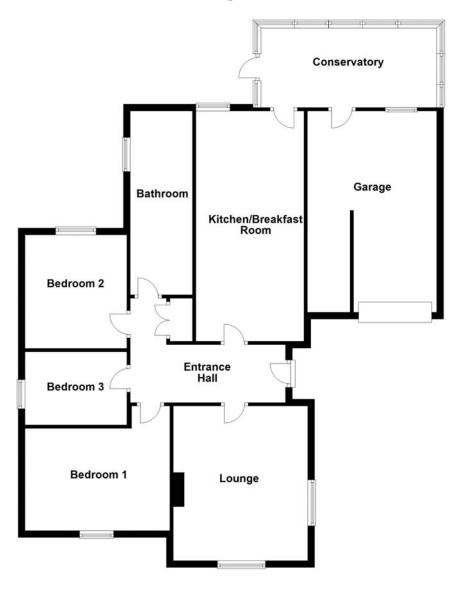

#### **Entrance Hall**

Front entrance door, built in double door storage cupboard, single radiator.

Lounge 4.54m (14'11") x 3.94m (12'11")

UPVC double glazed window to front, uPVC double glazed window to side, two single radiators, electric fireplace, TV point, coving to textured ceiling.

## Kitchen/Breakfast Room 6.75m (22'2") x 3.17m (10'5")

Fitted with a matching range of base and eye level units with worktop space over cupboards with drawers, stainless steel sink with mixer tap, space for fridge/freezer and washing machine, built-in electric oven, four ring gas hob with an extractor hood over, uPVC double glazed window to rear, single radiator, door leading to the conservatory.

Conservatory 5.16m (16'11") x 2.33m (7'8")

Half brick construction, single radiator door leading to the garage, UPVC double glazed windows surround and door leading to the garden.

### Bedroom 1 4.25m (13'11") x 3.00m (9'10")

UPVC double glazed window to front, single radiator, coving to textured ceiling, built in wardrobes.

**Bedroom 2** 3.33m (10'11") x 2.99m (9'10") UPVC double glazed window to rear, single radiator.

**Bedroom 3** 2.99m (9'10") x 2.15m (7') UPVC double glazed window to side, single radiator, coving to textured ceiling, built in wardrobes.

#### Bathroom

Fitted with a four piece suite, comprising a bath and separate shower area, vanity wash hand basin, WC, fully tiled walls, heated towel rail, single radiator, shaving point, gas boiler, uPVC frosted double glazed window to side.

**Garage** 5.90m (19'4") x 3.79m (12'5") max Comprising power and light connections, up and over door.

# Floorplan