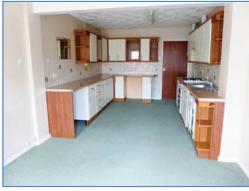

## Kitchen/Breakfast Room 6.75m (22'2") x 3.17m (10'5")

Fitted with a matching range of base and eye level units with worktop space over cupboards with drawers, stainless steel sink with mixer tap, space for fridge/freezer and washing machine, built-in electric oven, four ring gas hob with an extractor hood over, uPVC double glazed window to rear, single radiator, door leading to the conservatory.