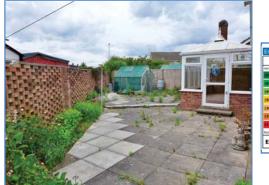

#### Outside

The front of the property is enclosed via a dwarf brick wall, leading to a gravelled area, paved driveway to side, allowing for ample parking. Ramp access to front entrance door. Enclosed rear garden, mainly paved with boarders and mixed plants, outside lighting and a garden tap.