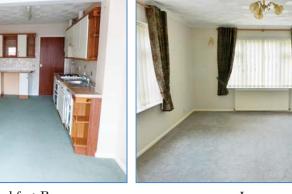

## Kitchen/Breakfast Room 6.75m (22'2") x 3.17m (10'5")

Fitted with a matching range of base and eye level units with worktop space over cupboards with drawers, stainless steel sink with mixer tap, space for fridge/freezer and washing machine, built-in electric oven, four ring gas hob with an extractor hood over, uPVC double glazed window to rear, single radiator, door leading to the conservatory.

#### **Entrance Hall**

Front entrance door, built in double door storage cupboard, single radiator.

Lounge 4.54m (14'11") x 3.94m (12'11")

UPVC double glazed window to front, uPVC double glazed window to side, two single radiators, electric fireplace, TV point, coving to textured ceiling.