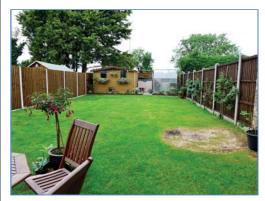

#### Outside

The front of the property is mainly laid to gravel allowing for ample off road parking, side gate. Enclosed garden, mainly laid to lawn with a mixture of shrubs and bushes to border.

Draft details only may be subject to amendment None of the statements/measurements in these particulars should be relied on as representations of fact Any applications/services mentioned should not be taken as a guarantee that they are in working order. - Call today to arrange your free valuation -