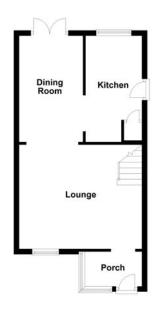

#### **Ground Floor**

#### Porch

Entrance door, single radiator, open plan to:

**Lounge** 4.59m (15'1") x 3.91m (12'10")

UPVC triple glazed window to front, single radiator, telephone and TV point, coving to ceiling, stairs leading to landing, open plan to:

**Dining Room** 4.00m (13'1") x 2.38m (7'10")

UPVC double glazed double doors to rear, single radiator, open plan to:

**Kitchen** 4.00m (13'1") max x 2.06m (6'9")

Fitted with a matching range of base and eye level units with worktop space over, 1+1/2 bowl sink with mixer tap, space for fridge, washing machine and cooker, gas boiler, coving to ceiling, access to storage cupboard, uPVC double glazed window to rear.