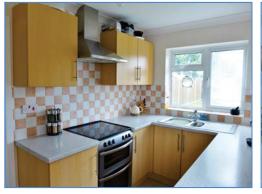

**Dining Room** 4.00m (13'1") x 2.38m (7'10")

UPVC double glazed double doors to rear, single radiator, open plan to:

**Kitchen** 4.00m (13'1") max x 2.06m (6'9")

Fitted with a matching range of base and eye level units with worktop space over, 1+1/2 bowl sink with mixer tap, space for fridge, washing machine and cooker, gas boiler, coving to ceiling, access to storage cupboard, uPVC double glazed window to rear.