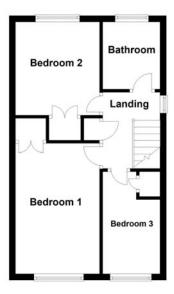

#### First Floor

### Landing

UPVC triple glazed window to side, access to storage cupboard, doors to:

Bedroom 1 4.06m (13'4") x 2.67m (8'9")

UPVC triple glazed window to front, telephone point and TV point, built-in wardrobe.

Bedroom 2 2.97m (9'9") x 2.67m (8'9")

UPVC triple glazed window to rear, single radiator, coving to ceiling.

Bedroom 3 3.25m (10'8") max x 1.82m (6'3")

UPVC triple glazed window to front, single radiator, access to storage cupboard.

#### **Bathroom**

Fitted with a three piece suite comprising a bath with shower over and screen, vanity wash hand basin and low-level WC, heated towel rail, coving to ceiling, uPVC frosted triple glazed window to rear.