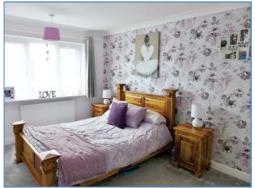

### Landing

UPVC triple glazed window to side, access to storage cupboard, doors to:

Bedroom 1 4.06m (13'4") x 2.67m (8'9")

UPVC triple glazed window to front, telephone point and TV point, built-in wardrobe.

Bedroom 2 2.97m (9'9") x 2.67m (8'9")

UPVC triple glazed window to rear, single radiator, coving to ceiling.

Bedroom 3 3.25m (10'8") max x 1.82m (6'3")

UPVC triple glazed window to front, single radiator, access to storage cupboard.