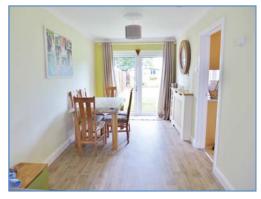

**Dining Room** 4.00m (13'1") x 2.38m (7'10")

UPVC double glazed double doors to rear, single radiator, open plan to:

**Kitchen** 4.00m (13'1") max x 2.06m (6'9")

Fitted with a matching range of base and eye level units with worktop space over, 1+1/2 bowl sink with mixer tap, space for fridge, washing machine and cooker, gas boiler, coving to ceiling, access to storage cupboard, uPVC double glazed window to rear.