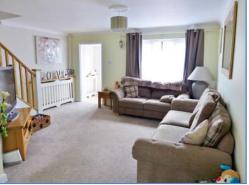

#### Porch

Entrance door, single radiator, open plan to:

**Lounge** 4.59m (15'1") x 3.91m (12'10")

UPVC triple glazed window to front, single radiator, telephone and TV point, coving to ceiling, stairs leading to landing, open plan to: