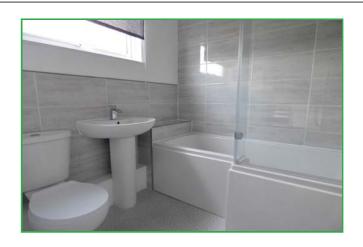

#### Bathroom

Re-fitted with a three piece suite comprising a bath, low level WC and pedestal wash hand basin, tiled surround, frosted uPVC double glazed window.