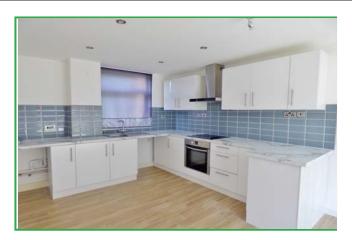

#### Kitchen/Diner

Re-fitted with a matching range of base and eye level units with worktop space over, sink with mixer tap, integrated electric oven with four electric hob rings, extractor hood over, space for washing machine, fridge freezer and dishwasher, single radiator, uPVC double glazed window, sliding doors leading to rear.