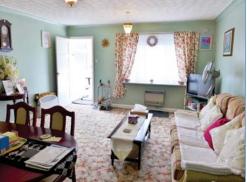

#### **Ground Floor**

**Lounge** 4.71m (15'5")max x 4.19m (13'9") max Entrance door, telephone and TV point, coving to ceiling, gas heater, uPVC double glazed window to front, sliding door to:

**Kitchen** 2.31m (7'7") x 2.14m (7')