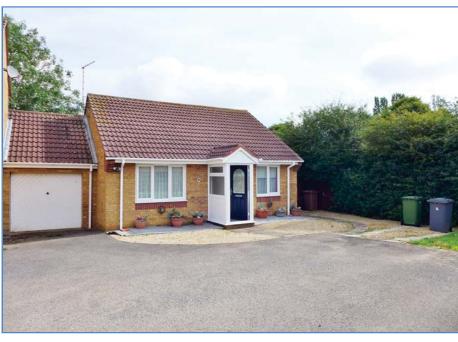

## **FOR SALE**

Detached two bedroom bungalow located in Whittlesey.

Hoylake Drive, Farcet, Peterborough, PE7 3BE.

- DETACHED BUNGALOW
- TWO BEDROOMS
- UPVC DOUBLE GLAZED
- GARAGE & OFF ROAD PARKING
- ENCLOSED GARDEN

#### **Outside**

The front of the property is mainly laid to paved allowing for ample off road parking, driveway leading to an up and over garage with access to power and lighting, door leading to rear. Enclosed garden, mainly laid to lawn with a gravelled area, a mixture of shrubs and bushes to border.