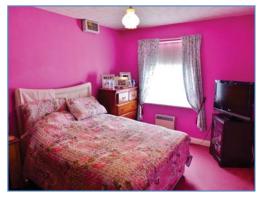

#### Hall

Access to loft, built-in storage cupboard, doors to:

**Bedroom 1** 4.03m (13'3") max x 2.88m (9'5") max UPVC double glazed window to front, gas heater, TV point.

**Bedroom 2** 2.98m (9'9") max x 2.88m (9'5") max UPVC double glazed window to rear, gas heater, door to: