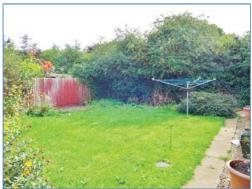

#### **Outside**

The front of the property is mainly laid to paved allowing for ample off road parking, driveway leading to an up and over garage with access to power and lighting, door leading to rear. Enclosed garden, mainly laid to lawn with a gravelled area, a mixture of shrubs and bushes to border.