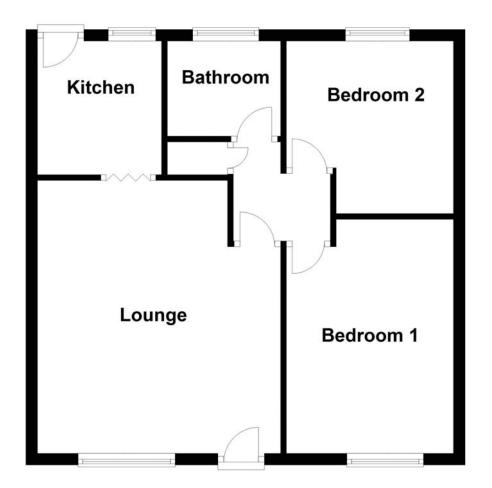

#### Floorplan

- To arrange a viewing, please call us 01733 202525 -

#### **Ground Floor**

**Lounge** 4.71m (15'5")max x 4.19m (13'9") max Entrance door, telephone and TV point, coving to ceiling, gas heater, uPVC double glazed window to front, sliding door to:

**Kitchen** 2.31m (7'7") x 2.14m (7')

Fitted with a matching range of base and eye level units, sink with mixer tap, space for fridge, washing machine and cooker, uPVC double glazed window to rear, door to rear garden.

#### Hall

Access to loft, built-in storage cupboard, doors to:

**Bedroom 1** 4.03m (13'3") max x 2.88m (9'5") max UPVC double glazed window to front, gas heater, TV point.

**Bedroom 2** 2.98m (9'9") max x 2.88m (9'5") max UPVC double glazed window to rear, gas heater, door to:

#### **Bathroom**

Fitted with a three piece suite comprising, a bath with shower attachment, electric heater, uPVC double glazed window to rear.