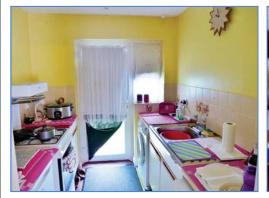

#### **Ground Floor**

**Lounge** 4.71m (15'5")max x 4.19m (13'9") max Entrance door, telephone and TV point, coving to ceiling, gas heater, uPVC double glazed window to front, sliding door to:

**Kitchen** 2.31m (7'7") x 2.14m (7')

Fitted with a matching range of base and eye level units, sink with mixer tap, space for fridge, washing machine and cooker, uPVC double glazed window to rear, door to rear garden.