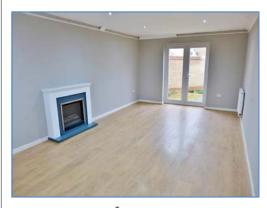

#### Lounge 6.20m (20'4") x 3.36m (11')

Feature electric fireplace, two single radiators, laminate flooring, telephone and TV point, coving to ceiling lights, uPVC double glazed window to front, uPVC double glazed double doors to rear.