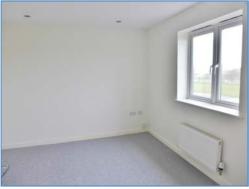

#### Bedroom 1 3.83m (12'7")max x 3.37m (11'1")max

UPVC double glazed window to rear, single radiator, telephone and TV point, ceiling lights, built-in wardrobes, door to:

#### Bedroom 2 3.42m (11'3")max x 3.17m (10'5") max

UPVC double glazed window to front, single radiator, ceiling lighting.

#### Bedroom 3 2.93m (9'7")max x 2.56m (8'5")max

UPVC double glazed window to rear, ceiling lighting, single radiator.

#### Bedroom 4 2.26m (7'5") x 2.43m (8')

UPVC double glazed window to front, single radiators, ceiling lights.