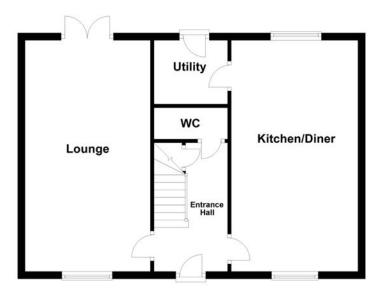

#### **Ground Floor**

#### **Entrance Hall**

Entrance door, single radiator, tiled flooring, stairs leading to landing, storage cupboard, doors to:

#### Lounge 6.20m (20'4") x 3.36m (11')

Feature electric fireplace, two single radiators, laminate flooring, telephone and TV point, coving to ceiling lights, uPVC double glazed window to front, uPVC double glazed double doors to rear.

#### Kitchen/Diner 6.20m (20'4") x 3.39m (11'2")

Fitted with a matching range of base and eye level units with worktop space over, sink with mixer tap, built-in electric oven with four ring gas hob with extractor hood, built-in fridge, freezer and dishwasher, two single radiators, TV point, uPVC double glazed window to front and rear, door to:

#### **Utility** 1.97m (6'6") x 1.71m (5'7")

Fitted with a matching range of base units, sink with mixer tap, space for washing machine, single radiator, door to rear.

#### WC

Fitted with a two piece suite comprising a pedestal wash hand basin and low-level, single radiator.

#### Ground Floor

First Floor

- To arrange a viewing, please call us 01733 202525 -