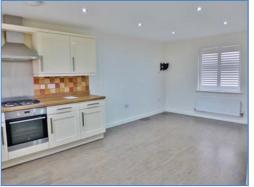

#### Kitchen/Diner 6.20m (20'4") x 3.39m (11'2")

Fitted with a matching range of base and eye level units with worktop space over, sink with mixer tap, built-in electric oven with four ring gas hob with extractor hood, built-in fridge, freezer and dishwasher, two single radiators, TV point, uPVC double glazed window to front and rear, door to: