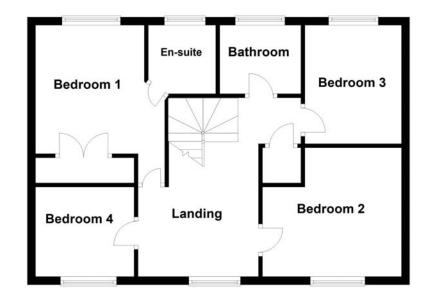

#### **First Floor**

#### Landing

UPVC double glazed window to front, single radiator, access to loft, built-in storage cupboard, doors to:

#### Bedroom 1 3.83m (12'7")max x 3.37m (11'1")max

UPVC double glazed window to rear, single radiator, telephone and TV point, ceiling lights, built-in wardrobes, door to:

#### **En-suite**

Fitted with a three piece suite comprising a shower enclosure, pedestal wash hand basin and low-level WC, uPVC double glazed window to rear.

#### Bedroom 2 3.42m (11'3")max x 3.17m (10'5") max

UPVC double glazed window to front, single radiator, ceiling lighting.

#### Bedroom 3 2.93m (9'7")max x 2.56m (8'5")max

UPVC double glazed window to rear, ceiling lighting, single radiator.

#### Bedroom 4 2.26m (7'5") x 2.43m (8')

UPVC double glazed window to front, single radiators, ceiling lights.

#### **Bathroom**

Fitted with a three piece suite comprising a bath, pedestal wash hand basin and low-level WC, single radiator, ceiling lights, uPVC double glazed window to rear.