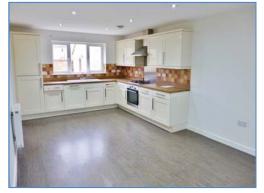

#### Kitchen/Diner 6.20m (20'4") x 3.39m (11'2")

Fitted with a matching range of base and eye level units with worktop space over, sink with mixer tap, built-in electric oven with four ring gas hob with extractor hood, built-in fridge, freezer and dishwasher, two single radiators, TV point, uPVC double glazed window to front and rear, door to: