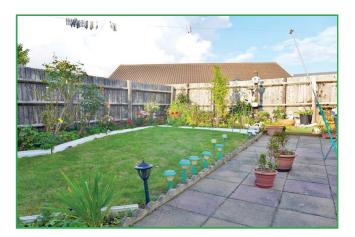

#### Outside:

The front of the property is mainly laid to lawn with a driveway to the side allowing for off road parking leading to the lean to with access to front entrance door and access door to rear and a detached single garage. Enclosed rear garden, mainly laid to lawn with a patio area, a mixture of shrubs and bushes to border.