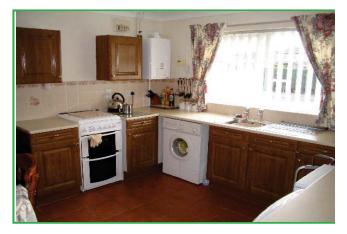

#### Kitchen/Breakfast:

Fitted with a range of base, and wall mounted units with worktop space over. Stainless steel sink and drainer unit. Tiled splash backs. Space for cooker, plumbing for washing machine and tumble dryer. Space for fridge freezer, tiled flooring, access to boiler., single radiator, uPVC window to front, side entrance door.