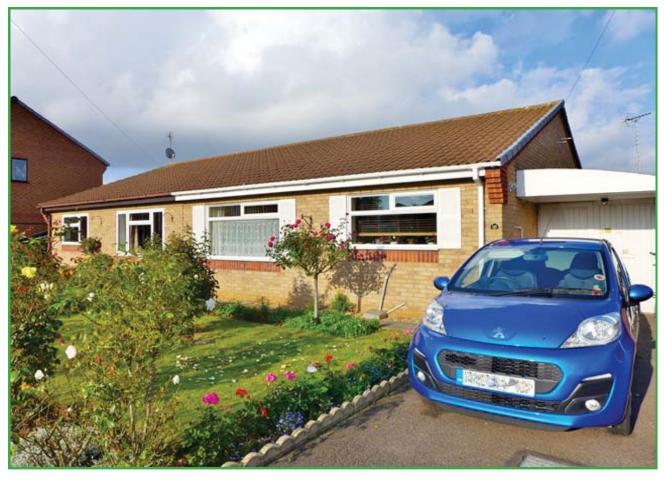

## TO LET

Semi-detached two bedroom bungalow in Whittlesey.

Newlands Road, Whittlesey, Peterborough, PE7 1YX.

- SEMI-DETACHED BUNGALOW
- TWO BEDROOMS
- KITCHEN/BREAKFAST ROOM
- GARAGE & OFF ROAD PARKING
- AVAILABLE 01/11/2019

#### Outside:

The front of the property is mainly laid to lawn with a driveway to the side allowing for off road parking leading to the lean to with access to front entrance door and access door to rear and a detached single garage. Enclosed rear garden, mainly laid to lawn with a patio area, a mixture of shrubs and bushes to border.