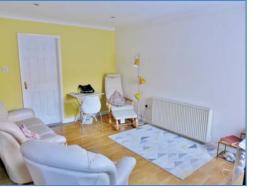

#### **Ground Floor**

**Living Room** 4.39m (14'5") x 4.07m (13'4")

Entrance door, single radiator, laminate flooring, telephone and TV point, stairs leading to landing, door to:

Kitchen 4.07m (13'4") x 2.54m (8'4")