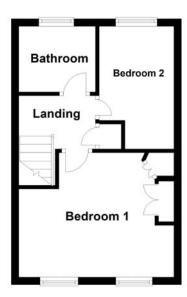

#### **First Floor**

#### Landing

Access to loft, built-in storage cupboard, doors to:

**Bedroom 1** 4.07m (13'4")max x 3.27m (10'9")max Two uPVC double glazed windows to front, built-in storage cupboard, coving to ceiling, single radiator.

**Bedroom 2** 3.22m (10'7") max x 1.96m (6'5")max UPVC double glazed window to rear, door to:

#### **Bathroom**

Fitted with a three piece suite comprising a bath with shower over, pedestal wash hand basin and low-level WC, coving to ceiling, uPVC double glazed window to rear.