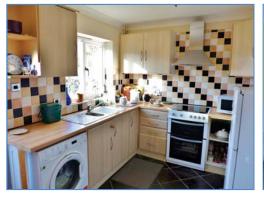

#### **Ground Floor**

**Living Room** 4.39m (14'5") x 4.07m (13'4")

Entrance door, single radiator, laminate flooring, telephone and TV point, stairs leading to landing, door to:

Kitchen 4.07m (13'4") x 2.54m (8'4")

Fitted with a matching range of base and eye level units with worktop space over, 1+1/2 bowl sink with mixer tap, space for fridge, washing machine and cooker, tiled flooring, door leading to rear garden, uPVC double glazed window to rear.