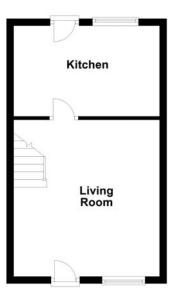

#### **Ground Floor**

**Living Room** 4.39m (14'5") x 4.07m (13'4")

Entrance door, single radiator, laminate flooring, telephone and TV point, stairs leading to landing, door to:

Kitchen 4.07m (13'4") x 2.54m (8'4")

Fitted with a matching range of base and eye level units with worktop space over, 1+1/2 bowl sink with mixer tap, space for fridge, washing machine and cooker, tiled flooring, door leading to rear garden, uPVC double glazed window to rear.

#### Ground Floor

First Floor

- To arrange a viewing, please call us 01733 202525 -