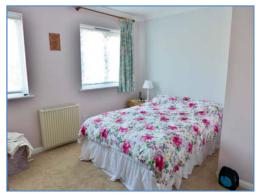

#### Landing

Access to loft, built-in storage cupboard, doors to:

**Bedroom 1** 4.07m (13'4")max x 3.27m (10'9")max Two uPVC double glazed windows to front, built-in storage cupboard, coving to ceiling, single radiator.

**Bedroom 2** 3.22m (10'7") max x 1.96m (6'5")max UPVC double glazed window to rear, door to: