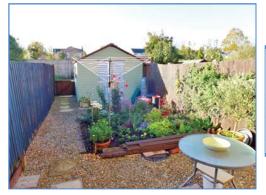

#### Outside

The front of the property is enclosed via a dwarf wall, with a pathway leading to front door, external lighting. Enclosed garden, mainly laid to gravel with a mixture of shrubs and bushes, external lighting, gate leading to rear with allocated parking for two spaces.