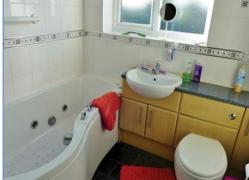

#### **Bathroom**

Fitted with a three piece suite comprising a bath with shower over, pedestal wash hand basin and low-level WC, coving to ceiling, uPVC double glazed window to rear.