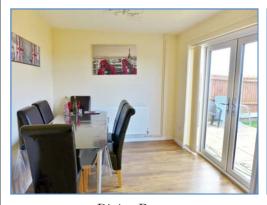

#### Porch

Entrance door, door to:

Lounge 4.65m (15'3")max x 3.31m (10'10")max

UPVC double glazed window to front, feature fireplace, laminate flooring, telephone and TV point, door to:

Dining Room 3.31m (10'10") x 2.59m (8'6")