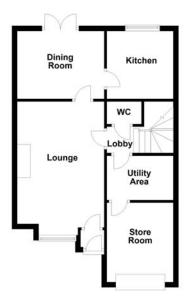

#### **Ground Floor**

#### Porch

Entrance door, door to:

Lounge 4.65m (15'3")max x 3.31m (10'10")max

UPVC double glazed window to front, feature fireplace, laminate flooring, telephone and TV point, door to:

Dining Room 3.31m (10'10") x 2.59m (8'6")

Single radiator, uPVC double glazed double doors leading to rear, door to:

**Kitchen** 2.59m (8'6") x 2.52m (8'3")

Fitted with a matching range of base and eye level units, sink with mixer tap, built-in electric oven, four ring gas hob with extractor hood over, space for fridge and dishwasher, uPVC double glazed window to rear.

#### Lobby

Stairs leading to landing, door to:

#### wc

Fitted with a two piece suite comprising, a wash hand basin and low-level WC, tiled splashbacks, single radiator.

Utility Area 2.52m (8'3") x 1.69m (5'6")

Space for fridge and freezer, heated towel rail, tiled surround, door to:

#### Store Room

Up and over door.