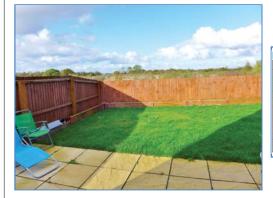

#### Outside

The front of the property is mainly laid to paved allowing for ample off road parking. Enclosed rear garden, mainly laid to lawn with a patio area.

Draft details only may be subject to amendment