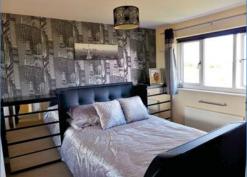

#### Landing

Access to loft, built-in storage cupboard, doors to:

Bedroom 1 3.94m (12'11")max x 3.23m (10'7")max

UPVC double glazed window to rear, single radiator, built-in wardrobes, door to:

#### En-suite

Fitted with a three piece suite comprising, a shower enclosure, wash hand basin and low-level WC, tiled surround, uPVC frosted double glazed window to rear.

Bedroom 2 3.33m (10'11") x 3.23m (10'7")