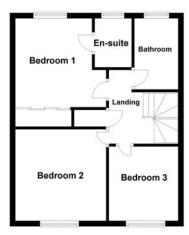

#### First Floor

#### Landing

Access to loft, built-in storage cupboard, doors to:

Bedroom 1 3.94m (12'11")max x 3.23m (10'7")max

UPVC double glazed window to rear, single radiator, built-in wardrobes, door to:

#### En-suite

Fitted with a three piece suite comprising, a shower enclosure, wash hand basin and low-level WC, tiled surround, uPVC frosted double glazed window to rear.

Bedroom 2 3.33m (10'11") x 3.23m (10'7")

#### Bathroom

Fitted with a three piece suite comprising a bath with shower over, vanity wash hand basin and low-level WC, tiled surround, heated towel rail, ceiling lights, uPVC frosted double glazed window to rear.

Bedroom 3 2.71m (8'11") x 2.57m (8'5")

UPVC double glazed window to front, single radiator.