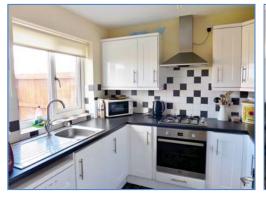

Single radiator, uPVC double glazed double doors leading to rear, door to:

**Kitchen** 2.59m (8'6") x 2.52m (8'3")

Fitted with a matching range of base and eye level units, sink with mixer tap, built-in electric oven, four ring gas hob with extractor hood over, space for fridge and dishwasher, uPVC double glazed window to rear.