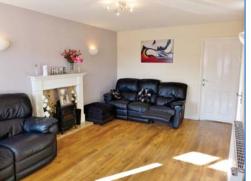

#### Porch

Entrance door, door to:

Lounge 4.65m (15'3")max x 3.31m (10'10")max

UPVC double glazed window to front, feature fireplace, laminate flooring, telephone and TV point, door to:

Dining Room 3.31m (10'10") x 2.59m (8'6")