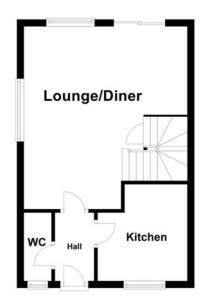

#### **Ground Floor**

#### Hall

Entrance door, tiled flooring, doors to:

**Kitchen** 2.78m (9'1") max x 2.57m (8'5")max

Fitted with a matching range of base and eye level units with worktop space over, 1+1/2 bowl sink with mixer tap, built-in oven with four ring gas hobs with extractor hood over, space for fridge, dishwasher and washing machine, access to gas boiler, tiled flooring, uPVC double glazed window to front.

Lounge/Diner 5.25m (17'3")max x 4.63m (15'2")max

UPVC double glazed window to side and rear, single radiator, laminate flooring, telephone and TV point, built-in storage cupboard, stairs leading to landing, uPVC double glazed sliding door to rear.

#### WC

Fitted with a two piece suite comprising, pedestal wash hand basin and low-level WC, tiled surround.