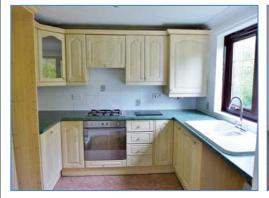

#### Hall

Entrance door, tiled flooring, doors to:

**Kitchen** 2.78m (9'1") max x 2.57m (8'5")max

Fitted with a matching range of base and eye level units with worktop space over, 1+1/2 bowl sink with mixer tap, built-in oven with four ring gas hobs with extractor hood over, space for fridge, dishwasher and washing machine, access to gas boiler, tiled flooring, uPVC double glazed window to front.