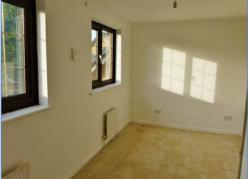

#### Landing

UPVC double glazed window to side, built-in storage cupboard, access to loft, doors to:

Bedroom 1 4.63m (15'2")max x 2.45m (8'1")max

Two uPVC double glazed windows to rear, single radiator.

**Bedroom 2** 2.78m (9'1") x 2.62m (8'7")