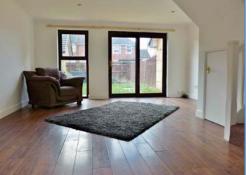

Lounge/Diner 5.25m (17'3")max x 4.63m (15'2")max

UPVC double glazed window to side and rear, single radiator, laminate flooring, telephone and TV point, built-in storage cupboard, stairs leading to landing, uPVC double glazed sliding door to rear.