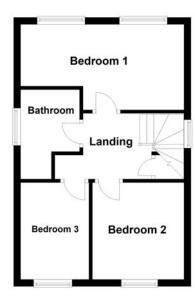

#### First Floor

#### Landing

UPVC double glazed window to side, built-in storage cupboard, access to loft, doors to:

Bedroom 1 4.63m (15'2")max x 2.45m (8'1")max

Two uPVC double glazed windows to rear, single radiator.

**Bedroom 2** 2.78m (9'1") x 2.62m (8'7")

UPVC double glazed window to front, single radiator.

**Bedroom 3** 2.78m (9'1") x 1.95m (6'5")

UPVC double glazed window to front, single radiator.

#### Bathroom

Fitted with a three piece suite comprising a bath with shower over, pedestal wash hand basin and low-level WC, tiled surround, uPVC frosted double glazed window to side.