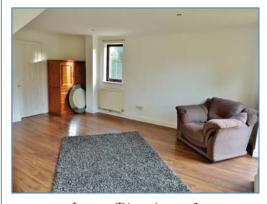

Lounge/Diner 5.25m (17'3")max x 4.63m (15'2")max

UPVC double glazed window to side and rear, single radiator, laminate flooring, telephone and TV point, built-in storage cupboard, stairs leading to landing, uPVC double glazed sliding door to rear.