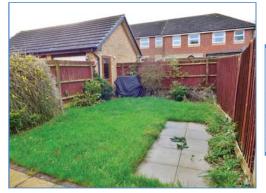

#### Outside

The front of the property is mainly laid to lawn with a gravelled driveway to the side leading to an up and over garage. Enclosed garden, mainly laid to lawn with a patio area, external door to garage.