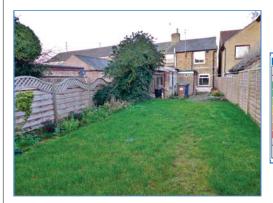

### Whitmore Street, Whittlesey, Peterborough, PE7 1HG.

Kitchen/Diner

Lounge

Bedroom

Re-fitted Bathroom

**Energy Performance Certificate** 

**Enclosed Garden** 

Draft details only may be subject to amendment

#### Outside

The front of the property is mainly laid to tarmac leading to front entrance door. Enclosed rear garden mainly laid to lawn with a patio area, a mixture of shrubs and bushes to border.

Draft details only may be subject to amendment None of the statements/meanments in these particulars should be relied on as representations of fact Any applications/services mentioned should not be taken as a guarantee that they are in working order. - Call today to arrange your free valuation -