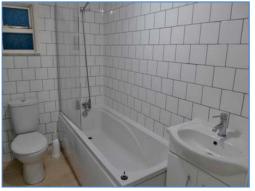

#### **Bathroom**

Refitted with a three piece suite comprising a bath with shower attachment, vanity wash hand basin and low-level WC, tiled surround, single radiator, coving to ceiling, uPVC frosted double glazed window to side.