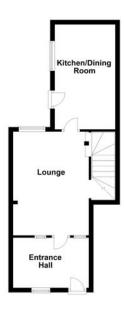

#### **Ground Floor**

#### **Entrance Hall**

Entrance door, single radiator, uPVC double glazed window to front, doors to:

**Lounge** 4.57m (15')max x 3.33m (10'11")

Two windows to front, uPVC double glazed window to rear, telephone and TV point, single radiator, coving to ceiling, stairs leading to landing, door to:

#### **Kitchen/Dining Room** 4.62m (15'2") x 2.67m (8'9")

Refitted with a base and eye level units with worktop space over, sink with mixer tap, built-in electric oven, hob with extractor hood, built-in fridge and freezer, space for washing machine and tumble dryer, single radiator, coving to ceiling, access to gas boiler, uPVC double glazed window to side, door to rear garden.

#### Ground Floor

First Floor

- To arrange a viewing, please call us 01733 202525 -