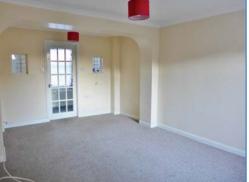

#### **Entrance Hall**

Entrance door, single radiator, uPVC double glazed window to front, doors to:

**Lounge** 4.57m (15')max x 3.33m (10'11")

Two windows to front, uPVC double glazed window to rear, telephone and TV point, single radiator, coving to ceiling, stairs leading to landing, door to: