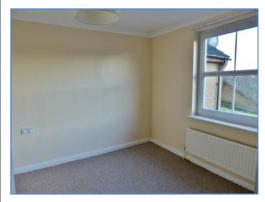

#### Landing

Access to loft, doors to:

**Bedroom 1** 3.40m (11'2") max x 2.97m (9'9")max UPVC double glazed window to rear, single radiator, coving to ceiling.

Bedroom 2 3.25m (10'8") x 2.08m (6'10")

UPVC double glazed window to front, single radiator, coving to ceiling.