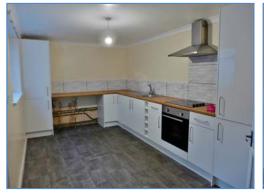

#### **Kitchen/Dining Room** 4.62m (15'2") x 2.67m (8'9")

Refitted with a base and eye level units with worktop space over, sink with mixer tap, built-in electric oven, hob with extractor hood, built-in fridge and freezer, space for washing machine and tumble dryer, single radiator, coving to ceiling, access to gas boiler, uPVC double glazed window to side, door to rear garden.