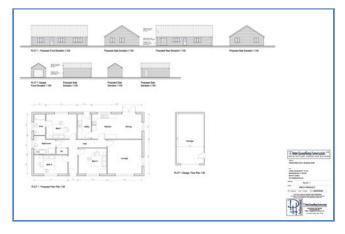

#### Hall:

Entrance door, access to storage cupboard, doors to:

#### Lounge

UPVC double glazed window to front and side.

## Kitchen/Diner:

UPVC double glazed window to side and rear, kitchen to be fitted, uPVC double glazed double doors to rear garden, door to:

#### **Utility:**

Door to rear garden, utility to be fitted.

### **Bedroom One:**

UPVC double glazed window to rear, door to:

#### En-suite:

UPVC frosted double glazed window to side, en-suite to be fitted.

# **Bedroom Two:**

UPVC double glazed window to front.

# **Bedroom Three:**

UPVC double glazed window to front.

# Bathroom:

UPVC double glazed frosted window to side, bathroom to be fitted.

#### **Outside:**

The front of the property allows for off road parking leading to an up and over garage. Enclosed rear garden, mainly laid to lawn with a patio area.

**Health and safety:** Viewers should be mindful and vigilant whilst on the holding. Neither the seller nor the selling Agents are responsible for the safety of those viewing the property.