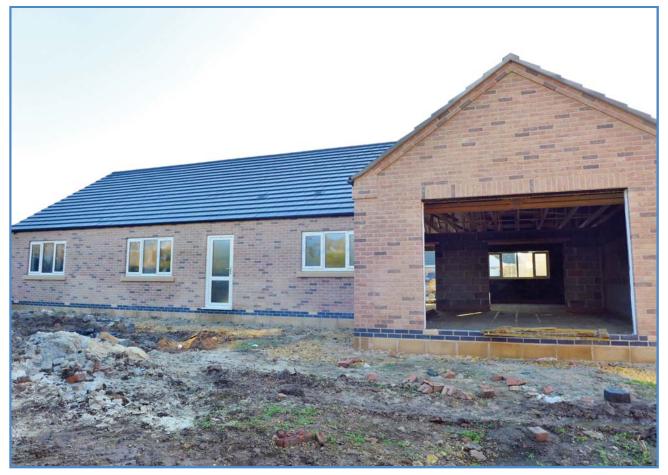

# FOR SALE

Detached four bedroom bungalow located in Whittlesey.

Bassenhally Road, Whittlesey, Peterborough, PE7 1RN.

- NEW BUILD
- DETACHED BUNGALOW
- FOUR BEDROOMS
- GARAGE & OFF ROAD PARKING
- NO FORWARD CHAIN

#### **Outside:**

The front of the property allows for off road parking leading to an up and over garage. Enclosed rear garden, mainly laid to lawn with a patio area.

**Health and safety:** Viewers should be mindful and vigilant whilst on the holding. Neither the seller nor the selling Agents are responsible for the safety of those viewing the property. Accordingly those viewing the property do so at their own risk.