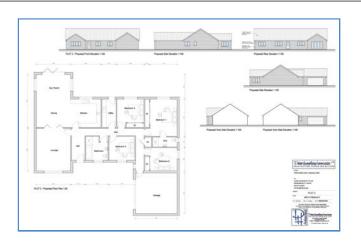

#### Hall:

Entrance door, access to storage cupboard, doors to:

#### Kitchen/Diner:

UPVC double glazed window to side, kitchen to be fitted, open plan to sun room, sliding doors to:

#### Lounge:

UPVC double glazed window to front.

#### Sun Room:

Two uPVC double glazed windows to side, sliding door to rear garden.

#### Utility:

Door to rear garden, utility to be fitted.

#### **Bedroom One:**

UPVC double glazed window to rear, fitted wardrobes, door to:

#### En-suite:

UPVC frosted double glazed window to side, en-suite to be fitted.

#### Bedroom Two:

UPVC double glazed window to side, fitted wardrobe.

#### **Bedroom Three:**

UPVC double glazed window to rear, fitted wardrobe.

#### **Bedroom Four:**

UPVC double glazed window to front.

#### Bathroom:

UPVC double glazed frosted window to front, bathroom to be fitted.

#### **Outside:**

The front of the property allows for off road parking leading to an up and over garage. Enclosed rear garden, mainly laid to lawn with a patio area.

**Health and safety:** Viewers should be mindful and vigilant whilst on the holding. Neither the seller nor the selling Agents are responsible for the safety of those viewing the property. Accordingly those viewing the property do so at their own risk.