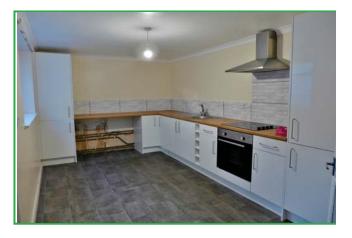

Kitchen/Dining Room 4.62m (15'2") x 2.67m (8'9")

Refitted with a base and eye level units with worktop space over, sink with mixer tap, built-in electric oven, hob with extractor hood, built-in fridge and freezer, space for washing machine and tumble dryer, single radiator, coving to ceiling, access to gas boiler, uPVC double glazed window to side, door to rear garden.