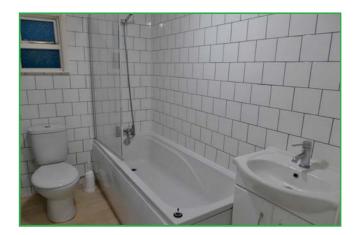

Refitted with a three piece suite comprising a bath with shower attachment, vanity wash hand basin and low-level WC, tiled surround, single radiator, coving to ceiling, uPVC frosted double glazed window to side.