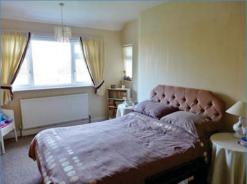

#### **Bedroom 1** 4.38m (14'4") x 3.17m (10'5")

UPVC double glazed window to side and front, single radiator.