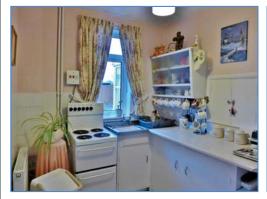

#### Kitchen 2.47m (8'1") x 2.09m (6'10")

Fitted with a matching range of base units and cupboards, sink, space for cooker, built-in storage cupboard, uPVC double glazed window to rear, door to: