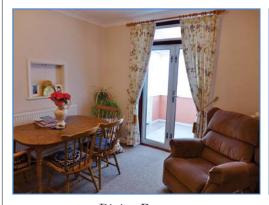

#### **Dining Room** 3.62m (11'11") x 3.02m (9'11")

Single radiator, coving to ceiling, double doors to: