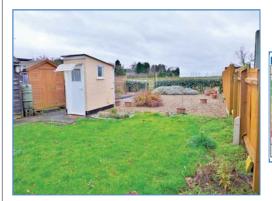

#### Outside

The front of the property is enclosed via a dwarf wall, mainly laid to gravel allowing for off road parking, access to garage. Enclosed garden mainly laid to lawn with gravel to the rear, pathway leading to rear gate with field views.