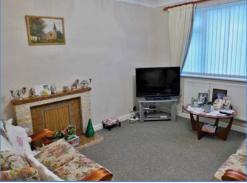

#### **Lounge** 3.73m (12'3") x 3.33m (10'11")

UPVC double glazed window to front and side, feature fireplace, single radiator, TV point, coving to ceiling.