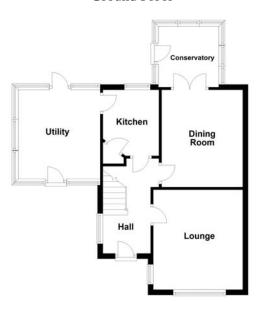

#### **Ground Floor**

#### Conservatory 2.23m (7'4") x 2.28m (7'6")

UPVC double glazed window surround, single radiator, door to rear garden.

#### Kitchen 2.47m (8'1") x 2.09m (6'10")

Fitted with a matching range of base units and cupboards, sink, space for cooker, built-in storage cupboard, uPVC double glazed window to rear, door to:

#### Utility 3.60m (11'10") x 3.05m (10')

Fitted with a matching range of base units, space for fridge and washing machine, uPVC double glazed window to side, door to front and rear.