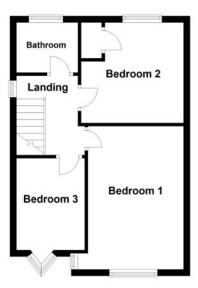

#### First Floor

#### Landing

UPVC double glazed window to side, door to:

#### **Bedroom 1** 4.38m (14'4") x 3.17m (10'5")

UPVC double glazed window to side and front, single radiator.

#### Bedroom 2 3.14m (10'3") max x 3.08m (10'1")

UPVC double glazed window to rear, single radiator, access to storage cupboard leading to gas boiler.

#### Bedroom 3 2.26m (7'5") x 2.13m (7')

UPVC double glazed windows to front, single radiator.

#### Bathroom

Fitted with a three piece suite comprising a bath with shower over, pedestal wash hand basin and low-level WC, tiled surround, single radiator, uPVC frosted double glazed window to rear.