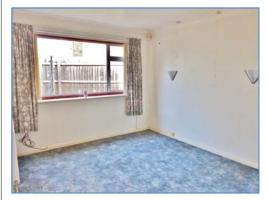

#### Bedroom 1 3.93m (12'11") x 3.02m (9'11")

UPVC double glazed window to rear, single radiator, TV and telephone point, coving to ceiling.

#### Bedroom 2 3.93m (12'11") x 2.43m (8')

UPVC double glazed window to rear, single radiator, coving to ceiling.

#### Bedroom 3 3.93m (12'11") x 2.40m (8')

UPVC double glazed window to rear, single radiator, coving to ceiling.