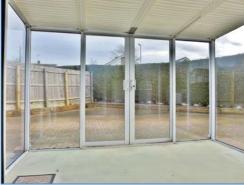

#### Conservatory 3.22m (10'7") x 2.51m (8'3")

UPVC double glazed window surround, double doors leading to side of property and further door leading to the rear.