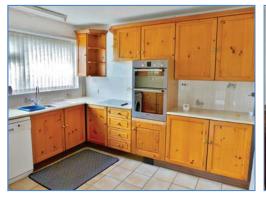

#### **Kitchen** 3.59m (11'9") x 3.35m (11')

Fitted with a matching range of base and eye level units with worktop space over, 1+1/2 bowl sink with mixer tap, built-in electric oven, built-in four ring electric hob with extractor hood over, space for fridge, dishwasher and washing machine, single radiator, tiled flooring, access to gas boiler, uPVC double glazed window to front, door to: