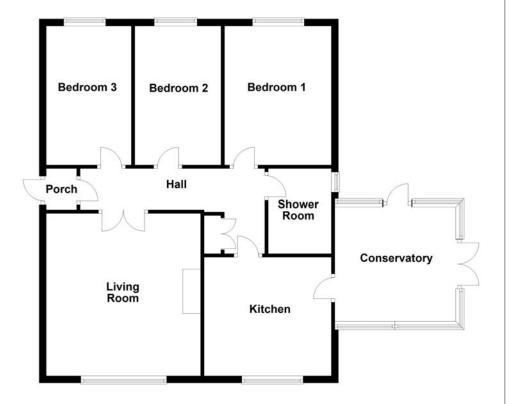

### Floorplan

- To arrange a viewing, please call us 01733 202525 -

#### **Ground Floor**

#### Porch

Entrance door, door to:

#### Hall

Built-in storage cupboard, single radiator, tiled flooring, coving to ceiling, access to loft, doors to:

#### **Living Room** 4.59m (15'1")max x 4.36m (14'3")max

Feature fireplace, single radiator, TV point, coving to ceiling, uPVC double glazed window to front.

#### **Kitchen** 3.59m (11'9") x 3.35m (11')

Fitted with a matching range of base and eye level units with worktop space over, 1+1/2 bowl sink with mixer tap, built-in electric oven, built-in four ring electric hob with extractor hood over, space for fridge, dishwasher and washing machine, single radiator, tiled flooring, access to gas boiler, uPVC double glazed window to front, door to:

#### Conservatory 3.22m (10'7") x 2.51m (8'3")

UPVC double glazed window surround, double doors leading to side of property and further door leading to the rear.

#### Bedroom 1 3.93m (12'11") x 3.02m (9'11")

UPVC double glazed window to rear, single radiator, TV and telephone point, coving to ceiling.

#### Bedroom 2 3.93m (12'11") x 2.43m (8')

UPVC double glazed window to rear, single radiator, coving to ceiling.

#### Bedroom 3 3.93m (12'11") x 2.40m (8')

UPVC double glazed window to rear, single radiator, coving to ceiling.

#### **Shower Room**

Fitted with a three piece suite comprising shower enclosure, pedestal wash hand basin, low-level WC, heated towel rail, tiled surround.