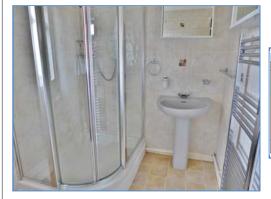

#### **Shower Room**

Fitted with a three piece suite comprising shower enclosure, pedestal wash hand basin, low-level WC, heated towel rail, tiled surround.