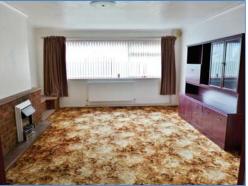

#### **Living Room** 4.59m (15'1")max x 4.36m (14'3")max

Feature fireplace, single radiator, TV point, coving to ceiling, uPVC double glazed window to front.