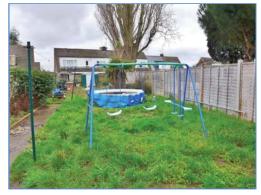

#### Outside

The front of the property is mainly laid to paved allowing for off road parking, side gate. Enclosed rear garden mainly laid to lawn with a patio area and a mixture of shrubs and bushes to border.