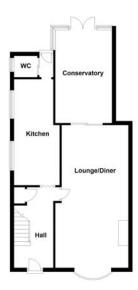

#### **Ground Floor**

#### Hall

Entrance door, built-in storage cupboard, single radiator, stairs leading to landing, doors to:

Lounge/Diner 7.09m (23'3")max x 3.64m (11'11")max

UPVC double glazed bow window to front, feature gas fireplace, telephone and TV point, coving to ceiling, sliding door to:

Conservatory 4.63m (15'2") x 2.82m (9'3")

UPVC double glazed window surround, single radiator, tiled flooring, uPVC double glazed double doors to rear garden.

Kitchen 5.27m (17'3") x 2.27m (7'5")

Fitted with a matching range of base and eye level units with worktop space over, sink with mixer tap, space for fridge, washing machine and cooker, two uPVC double glazed windows to side opening to lobby with door to rear garden and further sliding door to:

#### WC

Fitted with a two piece comprising, a pedestal wash hand basin and low-level WC, tiled splashbacks, uPVC frosted double glazed window to side.

#### First Floor

#### Landing

UPVC double glazed window to side, doors to:

**Bedroom 1** 3.82m (12'6")max x 3.29m (10'10")max UPVC double glazed window to front, single radiator.

Bedroom 2 3.29m (10'10") x 3.21m (10'6")

UPVC double glazed window to rear, single radiator.

Bedroom 3 2.48m (8'2") x 2.28m (7'6")

UPVC double glazed window to front, single radiator.

#### Bathroom

Fitted with a three piece suite comprising a bath with shower over, pedestal wash hand basin and low-level WC, tiled surround, single radiator, uPVC frosted double glazed window to side.

#### Ground Floor

First Floor

- To arrange a viewing, please call us 01733 202525 -