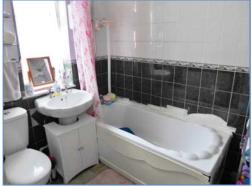

#### Bathroom

Fitted with a three piece suite comprising a bath with shower over, pedestal wash hand basin and low-level WC, tiled surround, single radiator, uPVC frosted double glazed window to side.