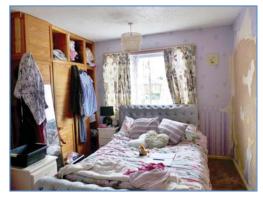

#### Landing

UPVC double glazed window to side, doors to:

**Bedroom 1** 3.82m (12'6")max x 3.29m (10'10")max UPVC double glazed window to front, single radiator.

Bedroom 2 3.29m (10'10") x 3.21m (10'6")

UPVC double glazed window to rear, single radiator.