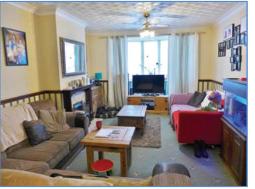

#### Hall

Entrance door, built-in storage cupboard, single radiator, stairs leading to landing, doors to:

Lounge/Diner 7.09m (23'3")max x 3.64m (11'11")max

UPVC double glazed bow window to front, feature gas fireplace, telephone and TV point, coving to ceiling, sliding door to: