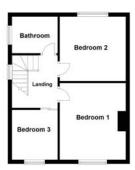

#### First Floor

#### Landing

UPVC double glazed window to side, doors to:

**Bedroom 1** 3.82m (12'6")max x 3.29m (10'10")max UPVC double glazed window to front, single radiator.

Bedroom 2 3.29m (10'10") x 3.21m (10'6")

UPVC double glazed window to rear, single radiator.

Bedroom 3 2.48m (8'2") x 2.28m (7'6")

UPVC double glazed window to front, single radiator.

#### Bathroom

Fitted with a three piece suite comprising a bath with shower over, pedestal wash hand basin and low-level WC, tiled surround, single radiator, uPVC frosted double glazed window to side.