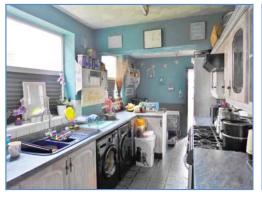

Conservatory 4.63m (15'2") x 2.82m (9'3")

UPVC double glazed window surround, single radiator, tiled flooring, uPVC double glazed double doors to rear garden.

Kitchen 5.27m (17'3") x 2.27m (7'5")

Fitted with a matching range of base and eye level units with worktop space over, sink with mixer tap, space for fridge, washing machine and cooker, two uPVC double glazed windows to side opening to lobby with door to rear garden and further sliding door to: