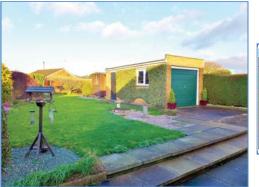

### Outside

The front of the property is mainly laid to decorative gravel with a pathway leading to front door, driveway to the side allowing for ample off road parking off road, leading to an up and over garage. Enclosed rear garden, mainly laid to lawn with a patio area, a mixture of shrubs and bushes to border.