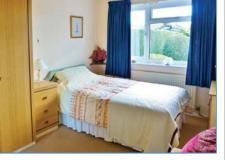

**Dining Room** 2.34m (7'8") x 2.34m (7'8") Window to rear, single radiator, coving to ceiling.

Conservatory UPVC double glazed window surround, sliding door to rear garden.

Bedroom 1 2.92m (9'7") x 2.77m (9'1") UPVC double glazed window to front, single radiator, coving to ceiling, door to:

Bedroom 2 3.62m (11'11") x 2.77m (9'1") UPVC double glazed window to rear, radiator, coving to ceiling, door to: