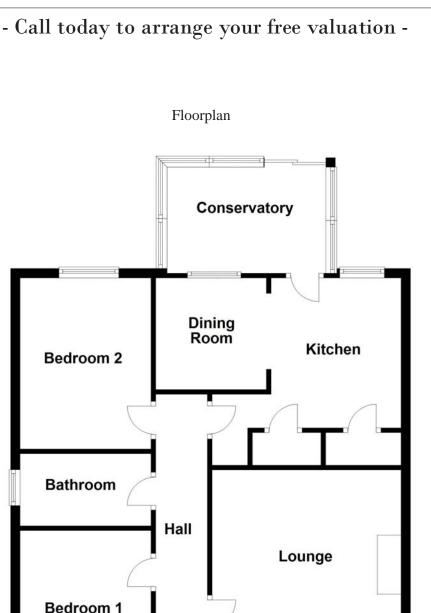

### **Ground Floor**

Hall Entrance door, single radiator, door to:

Lounge 4.20m (13'10")max x 4.00m (13'1")max Feature gas fireplace, single radiator, coving to ceiling, uPVC double glazed window to front.

#### Kitchen 3.96m (13')max x 3.98m (13'1") max

Fitted with a matching range of base and eve level units with worktop space over, sink with mixer tap, space for fridge, washing machine and cooker, single radiator, access to gas boiler, uPVC double glazed window to rear, door to conservatory, open plan to :

**Dining Room** 2.34m (7'8") x 2.34m (7'8") Window to rear, single radiator, coving to ceiling.

Conservatory UPVC double glazed window surround, sliding door to rear garden.

Bedroom 1 2.92m (9'7") x 2.77m (9'1") UPVC double glazed window to front, single radiator, coving to ceiling, door to:

Bedroom 2 3.62m (11'11") x 2.77m (9'1") UPVC double glazed window to rear, radiator, coving to ceiling, door to:

#### Bathroom

Fitted with a three piece suite briefly comprising a bath with shower over, pedestal wash hand basin and low level WC, single radiator, uPVC double glazed frosted window to side.