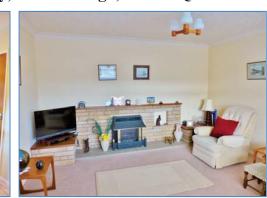

### **Ground Floor**

Hall Entrance door, single radiator, door to:

Lounge 4.20m (13'10")max x 4.00m (13'1")max Feature gas fireplace, single radiator, coving to ceiling, uPVC double glazed window to front.