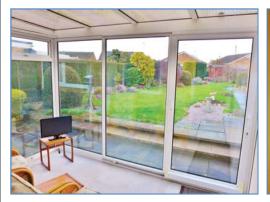

**Dining Room** 2.34m (7'8") x 2.34m (7'8") Window to rear, single radiator, coving to ceiling.

Conservatory UPVC double glazed window surround, sliding door to rear garden.

Bedroom 1 2.92m (9'7") x 2.77m (9'1") UPVC double glazed window to front, single radiator, coving to ceiling, door to: