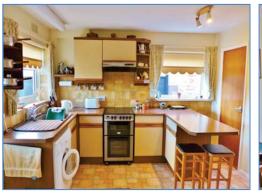

#### Kitchen 3.96m (13')max x 3.98m (13'1") max

Fitted with a matching range of base and eve level units with worktop space over, sink with mixer tap, space for fridge, washing machine and cooker, single radiator, access to gas boiler, uPVC double glazed window to rear, door to conservatory, open plan to :