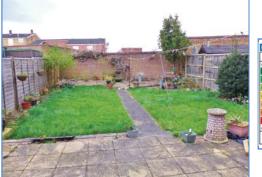

#### Outside

The front of the property is mainly laid to lawn with a driveway to the side allowing for off road parking. Rear garden, mainly laid to lawn with a patio area.

Draft details only may be subject to amendment None of the statements/measurements in these particulars should be relied on as representations of fact. Any applications/services mentioned should not be taken as a guarantee that they are in working order.