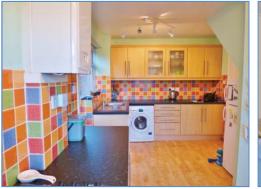

#### Kitchen 5.01m (16'5")max x 2.00m (6'7")max

Fitted with a matching range of base and eye level units with worktop space over cupboards with drawers, stainless steel sink with mixer tap, , built-in electric oven with four ring gas hob, space for fridge/freezer and washing machine, tiled surround, single radiator, uPVC double glazed window to front and side, door to side of property.