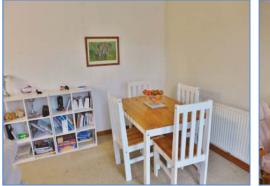

**Dressing Area** 2.20m (7'3") x 1.17m (3'10") Walking in dressing room.

**Bedroom/ Playroom** 3.14m (10'4") x 2.20m (7'3") UPVC double glazed window to front, single radiator.

**First Floor** 

Landing Doors leading to: