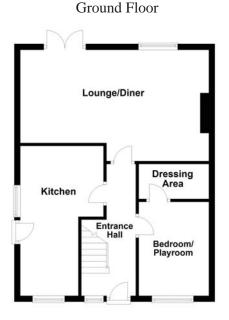

#### **Ground Floor**

#### **Entrance Hall**

UPVC frosted double glazed window to front, single radiator, telephone point, coving to ceiling, stairs leading to landing, door to:

#### Kitchen 5.01m (16'5")max x 2.00m (6'7")max

Fitted with a matching range of base and eye level units with worktop space over cupboards with drawers, stainless steel sink with mixer tap, , built-in electric oven with four ring gas hob, space for fridge/freezer and washing machine, tiled surround, single radiator, uPVC double glazed window to front and side, door to side of property.

#### Lounge/Diner 6.29m (20'7")max x 3.72m (12'2") max

UPVC double glazed window to rear, two single radiators, TV point, coving to textured ceiling, feature fireplace, uPVC double glazed double doors to garden

**Dressing Area** 2.20m (7'3") x 1.17m (3'10") Walking in dressing room.

**Bedroom/ Playroom** 3.14m (10'4") x 2.20m (7'3") UPVC double glazed window to front, single radiator.

**First Floor** 

Landing Doors leading to: