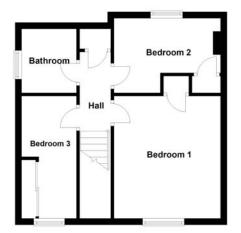

#### Bedroom 1 3.81m (12'6") x 3.31m (10'11")

UPVC double glazed window to front, single radiator, telephone point, coving to ceiling, door to storage cupboard.

**Bedroom 2** 3.31m (10'11")max x 1.71m (5'7")max UPVC double glazed window to rear, single radiator, built-in storage cupboard, TV point.

**Bedroom 3** 3.81m (12'6")max x 1.71m (5'7")max UPVC double glazed window to front, built-in storage cupboard, single radiator, TV point, textured ceiling.

#### Bathroom

Fitted with a three piece suite comprising a bath with shower over, wash hand basin and low-level WC, textured ceiling, single radiator, tiled surround, uPVC frosted double glazed window to side.