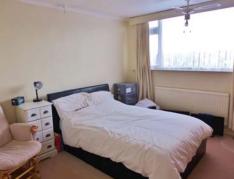

#### Bedroom 1 3.81m (12'6") x 3.31m (10'11")

UPVC double glazed window to front, single radiator, telephone point, coving to ceiling, door to storage cupboard.

**Bedroom 2** 3.31m (10'11")max x 1.71m (5'7")max UPVC double glazed window to rear, single radiator, built-in storage cupboard, TV point.