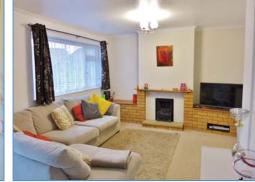

#### Lounge/Diner 6.29m (20'7")max x 3.72m (12'2") max

UPVC double glazed window to rear, two single radiators, TV point, coving to textured ceiling, feature fireplace, uPVC double glazed double doors to garden