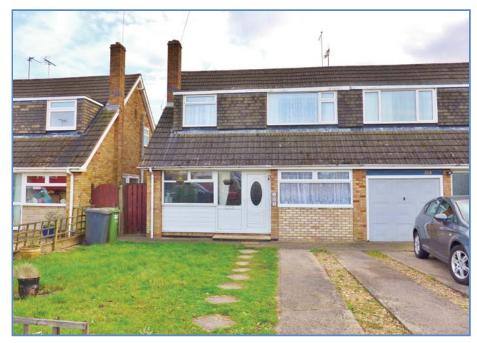

# **FOR SALE**

Semi-detached, four bedroom chalet bungalow in Stanground

Woodhurst Road, Stanground, Peterborough, PE2 8PQ.

- SEMI-DETACHED CHALET
- FOUR BEDROOMS
- LOUNGE/DINER
- OFF ROAD PARKING
- REAR GARDEN

#### Outside

The front of the property is mainly laid to lawn with a driveway to the side allowing for off road parking. Rear garden, mainly laid to lawn with a patio area.

Draft details only may be subject to amendment None of the statements/measurements in these particulars should be relied on as representations of fact. Any applications/services mentioned should not be taken as a guarantee that they are in working order.