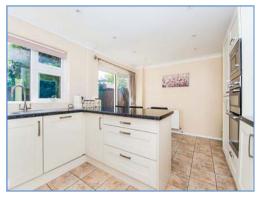

### Hallway

Entrance door, staircase to first floor, door to:

Kitchen/Diner 4.85m (15'11") x 3.36m (11')

Fitted with a matching range of base and eye level units with worktop space over, sink unit with single drainer and mixer tap, built-in fridge/freezer and dishwasher, space for washing machine and tumble dryer, built-in electric double oven, built-in hob, microwave, uPVC triple glazed window to side, radiator, tiled flooring, coving to ceiling, ceiling spotlights, sliding doors to garden, under stairs storage cupboard.