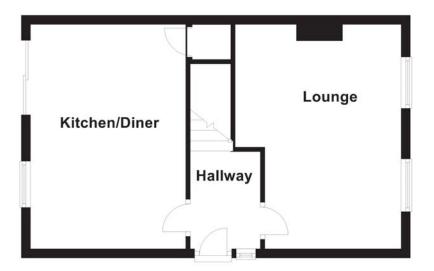

## **Ground Floor**

### Hallway

Entrance door, staircase to first floor, door to:

Kitchen/Diner 4.85m (15'11") x 3.36m (11')

Fitted with a matching range of base and eye level units with worktop space over, sink unit with single drainer and mixer tap, built-in fridge/freezer and dishwasher, space for washing machine and tumble dryer, built-in electric double oven, built-in hob, microwave, uPVC triple glazed window to side, radiator, tiled flooring, coving to ceiling, ceiling spotlights, sliding doors to garden, under stairs storage cupboard.

Lounge 4.85m (15'11") max x 3.59m (11'9") max

Two uPVC triple glazed windows to side, radiator, telephone point, TV point, coving to ceiling, feature gas fireplace.