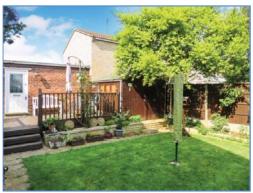

#### Outside

The front of the property has a lawned garden with flower beds. Driveway to the side of the property leading to a double garage with an electric door which contains a workshop, sink and water heater. The property benefits from a mature side and rear garden which is mainly laid to lawn with flower and shrub beds and a raised wood decked patio area, garden lighting and garden tap.