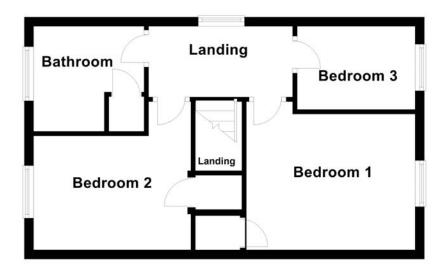

# First Floor

#### Landing

UPVC triple glazed window to rear, radiator, access to loft, door to:

Bedroom 1 3.65m (12') max x 2.94m (9'7")

UPVC triple glazed window to side, radiator, TV point, coving to ceiling, built in storage cupboard.

Bedroom 2 3.40m (11'2") x 2.46m (8'1")

UPVC triple glazed window to side, radiator, coving to ceiling, built in storage cupboard.

Bedroom 3 2.77m (9'1") x 1.80m (5'11")

UPVC triple glazed window to side, radiator, coving to ceiling.

#### Bathroom

Fitted with four piece suite comprising bath, wash hand basin, shower enclosure and WC, heated towel rail, extractor fan, uPVC triple glazed window to side, storage cupboard housing gas central heating boiler.