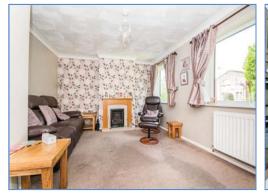

Lounge 4.85m (15'11") max x 3.59m (11'9") max

Two uPVC triple glazed windows to side, radiator, telephone point, TV point, coving to ceiling, feature gas fireplace.