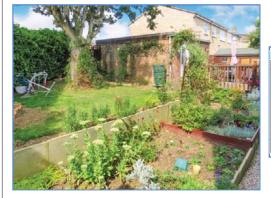

#### Outside

The front of the property has a lawned garden with flower beds. Driveway to the side of the property leading to a double garage with an electric door which contains a workshop, sink and water heater. The property benefits from a mature side and rear garden which is mainly laid to lawn with flower and shrub beds and a raised wood decked patio area, garden lighting and garden tap.