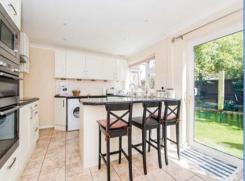

### Hallway

Entrance door, staircase to first floor, door to:

Kitchen/Diner 4.85m (15'11") x 3.36m (11')

Fitted with a matching range of base and eye level units with worktop space over, sink unit with single drainer and mixer tap, built-in fridge/freezer and dishwasher, space for washing machine and tumble dryer, built-in electric double oven, built-in hob, microwave, uPVC triple glazed window to side, radiator, tiled flooring, coving to ceiling, ceiling spotlights, sliding doors to garden, under stairs storage cupboard.